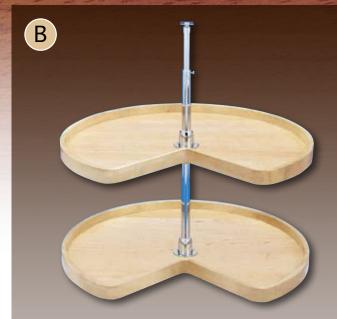

### Round Swiveling Trays

Get an easy and practical access to your corner cabinet contents with our wide choice of swiveling trays.

LD4BW series has a 2" (51 mm) rim, is assembled with 2 dowels and almond-coloured tray supports. The chrome mast is adjustable in height from 26" to 31" (660 to 787 mm).

Laminated Hardwood Rim

Series 4WLS has a 1  $^{5/8"}$  (41 mm) solid hardwood rim and almond-coloured tray supports. The chrome mast is adjustable in height from 26" to 31" (660 to 787 mm).

1

B

Solid Hardwood Rim

9

. Th

**Finger Joints** 

| FIG | CODE          | DESCRIPTION             | FINISHED | PRODUCT DIMENSIONS (Diameter) |
|-----|---------------|-------------------------|----------|-------------------------------|
| А   | LD4BW062181   | 1 Set of 2 – Round Tray | Maple    | 18" (457 mm)                  |
| А   | LD4BW06318361 | 1 Set of 3 – Round Tray | Maple    | 18" (457 mm)                  |
| В   | 4WLS0721852   | 1 Set of 2 – Round Tray | Maple    | 18" (457 mm)                  |
| В   | 4WLS07318536  | 1 Set of 3 – Round Tray | Maple    | 18" (457 mm)                  |