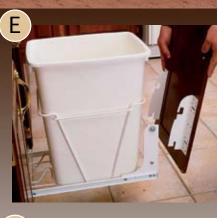

### *Recycling Centres RV and other series*

Become environment-smart with this efficient solution for sorting your trash.

4WC series. Made from solid wood. Bottom-mounted. Features full extension slides. Door mounting brackets included.

В

For RV series, the door mounting kit is sold separately.

С

Countertop waste container. Perfect for storing organic waste for composting.

| FIG | CODE     | DESCRIPTION                     | FINISHED        | PRODUCT DIMENSIONS                              | (WxDxH)                    | LOAD RATING    |
|-----|----------|---------------------------------|-----------------|-------------------------------------------------|----------------------------|----------------|
| А   | 4WC15DM1 | Single 35 Qt Pull-Out Container | White           | 11 $^{1/4"}$ x 21 $^{3/4"}$ x 19 $^{1/4"}$      | (286 mm x 553 mm x 489 mm) | 150 lb (68 kg) |
| В   | 4WC18DM2 | Double 35 Qt Pull-Out Container | White           | 14 $^{1/4"}$ x 21 $^{3/4"}$ x 19 $^{1/4"}$      | (362 mm x 553 mm x 489 mm) | 150 lb (68 kg) |
| С   | RV9PB    | Single 30 Qt 3/4 Extension      | White           | 9 <sup>1/2</sup> " x 22" x 19 <sup>1/4</sup> "  | (242 mm x 559 mm x 489 mm) | 75 lb (34 kg)  |
| С   | RV12PB   | Single 35 Qt 3/4 Extension      | White           | 10 5/8" x 22" x 19 1/4"                         | (270 mm x 559 mm x 489 mm) | 75 lb (34 kg)  |
| С   | RV14PBS  | Single 20 Qt 3/4 Extension      | White           | 14 5/8" x 16" x 16 3/8"                         | (372 mm x 407 mm x 416 mm) | 100 lb (45 kg) |
| D   | RV15PB2S | Double 27 Qt Full Extension     | White           | 11 $^{13/16"}$ x 22 $^{1/4"}$ x 19 $^{1/8"}$    | (300 mm x 565 mm x 486 mm) | 100 lb (45 kg) |
| D   | RV18PB2S | Double 35 Qt Full Extension     | White           | 14 <sup>3/8</sup> " x 22" x 19 <sup>1/4</sup> " | (365 mm x 559 mm x 489 mm) | 100 lb (45 kg) |
| E   | RVDMKIT  | Heavy Duty Door Mounting Kit    | White           |                                                 |                            |                |
| F   | 806015SS | Counter Mount Waste Container   | St. Steel/Black | Diam. 12 1/4" x Depth 13 1/4                    | 4" (331 mm x 337mm)        |                |