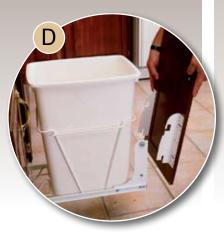

### **Pull-Out Laundry Basket**

No more strewn dirty clothes. These sliding laundry baskets, practical and discreet, will simplify your daily routine.

Brushed aluminium frame. Includes slides with soft-close mechanism, canvas liner bag and door mounting supports.

Polymer hamper, with full extension slides. Installs easily at the bottom of the cabinet with 4 screws. Requires RVDMKIT door mounting kit (see D).

Polymer basket on solid maple base. Slides with soft-close mechanism and integrated door mounting supports.

| FIG | CODE       | DESCRIPTION                  | COLOUR | PRODUCT DIMENSIONS (WxDxH)                                                 |
|-----|------------|------------------------------|--------|----------------------------------------------------------------------------|
| А   | 1520030    | Pull-Out Laundry Basket      | White  | 14 <sup>1/4°</sup> x 20" x 19 <sup>1/8°</sup> (362 mm x 508 mm x 492 mm)   |
| В   | 559015CR   | Pull-Out Laundry Basket      | Chrome | 14 <sup>1/2*</sup> x 18" x 19 <sup>1/4*</sup> (368mm x 457 mm x 489 mm)    |
| С   | 4WHRM15DM1 | Pull-Out Laundry Basket      | White  | 14 <sup>1/4</sup> " x 19 <sup>1/4</sup> " x 21" (362 mm x 489 mm x 534 mm) |
| D   | RVDMKIT    | Heavy Duty Door Mounting Kit | White  |                                                                            |