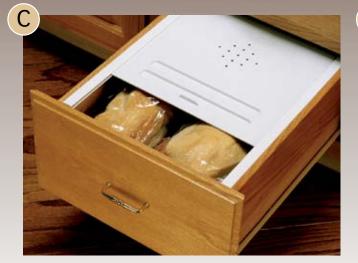

Perfect storage solution for fruits and vegetables. Includes: one basket, 2 side mount rails and 1 clear polymer liner.

Bread cover for drawer. One piece cover with molded-in handle and rear stop. Adjustable sliding rails.