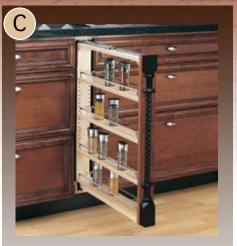

The 432TF tall filler organizer series is the perfect solution for narrow applications. No more lost storage space. Available in 2 heights. Includes a connecting plate for stacking 2 units (see picture).

**Connecting Plate** 

| Finis | h: Maple   |                       |                                                      |                                  |                        | CABINET        | DIMENSIONS                             |
|-------|------------|-----------------------|------------------------------------------------------|----------------------------------|------------------------|----------------|----------------------------------------|
| FIG   | CODE       | DESCRIPTION           | PRODUCT DIMENSIO                                     | NS (WxDxH minmax.)               | W (n                   | nin max.)      | H (min max.)                           |
| A     | 448TP4351  | Pull-Out Wood Pantry  | 5" x 22" x 43 <sup>3/8</sup> "-51 <sup>7/8</sup> "   | (127 mm x 559 mm x 1102-1318 mm) | 5 <sup>1/2</sup> "-6"  | (140-153 mm)   | 43 <sup>1/2</sup> "-51" (1105-1296 mm) |
| А     | 448TP5151  | Pull-Out Wood Pantry  | 5" x 22" x 50 <sup>7/8</sup> "-59 <sup>3/8</sup> "   | (127 mm x 559 mm x 1293-1509 mm) | 5 <sup>1/2</sup> "-6"  | (140-153 mm)   | 51"-581/2" (1296-1486 mm)              |
| А     | 448TP5851  | Pull-Out Wood Pantry  | 5" x 22" x 58 <sup>3/8</sup> "-66 <sup>7/8</sup> "   | (127mm x 559mm x 1483-1699mm)    | 5 <sup>1/2</sup> "-6"  | (140-153 mm)   | 581/2"-66" (1486-1677 mm)              |
| А     | 448TP4381  | Pull-Out Wood Pantry  | 8" x 22" x 43 <sup>1/4</sup> "-51 <sup>13/16</sup> " | (203 mm x 559 mm x 1099-1316 mm) | 8 <sup>1/2</sup> "-9"  | (216-229 mm)   | 43 <sup>1/2</sup> "-51" (1105-1296 mm) |
| А     | 448TP5181  | Pull-Out Wood Pantry  | 8" x 22" x 50 <sup>3/4</sup> "-59 <sup>5/16</sup> "  | (203 mm x 559 mm x 1289-1507 mm) | 8 <sup>1/2</sup> "-9"  | (216-229 mm)   | 51"-581/2" (1296-1486 mm)              |
| A     | 448TP5881  | Pull-Out Wood Pantry  | 8" x 22" x 58 <sup>1/4</sup> "-66 <sup>13/16</sup> " | (203 mm x 559 mm x 1480-1697 mm) | 8 <sup>1/2</sup> "-9"  | (216-229 mm)   | 581/2"-66" (1486-1677 mm)              |
| А     | 448TP43111 | Pull-Out Wood Pantry  | 11" x 22" x 43 <sup>1/4</sup> "-51 <sup>13/16</sup>  | " (279mm x 559mm x 1099-1316mm)  | 1111/2"-12             | " (292-305 mm) | 43 <sup>1/2</sup> "-51" (1105-1296 mm) |
| A     | 448TP51111 | Pull-Out Wood Pantry  | 11" x 22" x 50 3/4"-59 5/16"                         | (279mm x 559mm x 1289-1507mm)    | 11 <sup>1/2</sup> "-12 | " (292-305 mm) | 51"-581/2" (1296-1486 mm)              |
| А     | 448TP58111 | Pull-Out Wood Pantry  | 11" x 22" x 58 <sup>1/4</sup> "-66 <sup>13/16</sup>  | ö" (279mm x 559mm x 1480-1697mm) | 11 <sup>1/2</sup> "-12 | " (292-305 mm) | 581/2"-66" (1486-1677 mm)              |
| A     | 448TP43141 | Pull-Out Wood Pantry  | 14" x 22" x 43 <sup>1/4</sup> "-51 <sup>13/16</sup>  | 5" (356mm x 559mm x 1099-1316mm) | 14 <sup>1/2</sup> "-15 | " (369-381 mm) | 43 <sup>1/2</sup> "-51" (1105-1296 mm) |
| A     | 448TP51141 | Pull-Out Wood Pantry  | 14" x 22" x 50 3/4"-59 5/16"                         | (356mm x 559mm x 1289-1507mm)    | 14 <sup>1/2</sup> "-15 | " (369-381 mm) | 51"-581/2" (1296-1486 mm)              |
| A     | 448TP58141 | Pull-Out Wood Pantry  | 14" x 22" x 58 <sup>1/4</sup> "-66 <sup>13/16</sup>  | " (356 mm x 559mm x 1480-1697mm) | 141/2"-15              | " (369-381 mm) | 581/2"-66" (1486-1677 mm)              |
| В     | 432TF396C  | Tall Filler Organizer | 6" x 23" x 38 1/2"                                   | (153mm x 584mm x 978mm)          |                        |                |                                        |
| В     | 432TF456C  | Tall Filler Organizer | 6" x 23" x 44 <sup>1/2</sup> "                       | (153 mm x 584 mm x 1130 mm)      |                        |                |                                        |