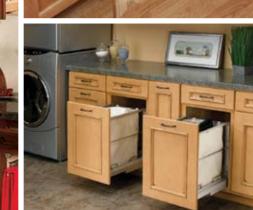

# Recycling Centres 5349 series

Become environment-smart with this efficient solution for sorting your trash.

Door mounting extension brackets for 5349 series are sold separately.

This assortment of single and double pull-out containers features heavy-duty self-closing slides that provides perfect support and stability. Fully adjustable door mounting frame included.

Features full extension heavy-duty brushed aluminum self closing slides. Fully adjustable door mounting frame included. Containers are available in white or grey.

| FIG | CODE          | DESCRIPTION                          | FINISHED | PRODUCT DIMENSIONS (Wx Dx H)                                                                   | LOAD RATING    |
|-----|---------------|--------------------------------------|----------|------------------------------------------------------------------------------------------------|----------------|
| А   | 534915DM117   | Single 35 Qt Pull-Out Container      | Grey     | 10 $^{3/4^{*}}$ x 21 $^{15/16^{*}}$ x 19 $^{1/4^{*}}$ (273 mm x 557 mm x 489 mm)               | 100 lb (45 kg) |
| В   | 534918DM217   | Double 35 Qt Pull-Out Containers     | Grey     | 14 $^{13/16"}$ x 22 $^{1/8"}$ x 19 $^{1/4"}$ (376 mm x 562 mm x 489 mm)                        | 100 lb (45 kg) |
| В   | 53491527DM217 | Double 27 Qt Pull-Out Containers     | Grey     | 11 <sup>11/16</sup> " x 22 <sup>1/4</sup> " x 18 <sup>15/16</sup> " (297 mm x 565 mm x 481 mm) | 100 lb (45 kg) |
| В   | 53492150DM217 | Double 50 Qt Pull-Out Containers     | Grey     | 14 <sup>13/16</sup> " x 22 <sup>1/8</sup> " x 22 <sup>15/16</sup> " (376 mm x 562 mm x 583 mm) | 100 lb (45 kg) |
| В   | 53492150DM2   | Double 50 Qt Pull-Out Containers     | White    | 14 <sup>13/16</sup> " x 22 <sup>1/8</sup> " x 22 <sup>15/16</sup> " (376 mm x 562 mm x 583 mm) | 100 lb (45 kg) |
| С   | 53491830      | Double 35 Qt Pull-Out Containers     | White    | 14 $^{13/16"}$ x 22 $^{1/8"}$ x 19 $^{1/4"}$ (376 mm x 562 mm x 489 mm)                        | 100 lb (45 kg) |
| D   | 5345DM52      | Door Mounting Extension Brackets (4) | Chrome   |                                                                                                |                |