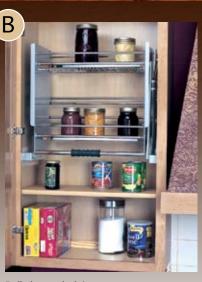

### Interior baskets

Line of versatile and practical door-mounted bins.

A

These polymer baskets can be installed in upper or base cabinets. They are sold individually. Supplied with screw-in clips. Can also be mounted on standards (see C). 8

These wood baskets give a contemporary look with their chrome front. May be installed individually with screw-in clips or with standards (see C).

Door Storage Standards

These spice or wrapping paper racks are available in 3 widths. Rear supports are adjustable up to 5'' (127 mm), for a perfect fit on a wide variety of doors.