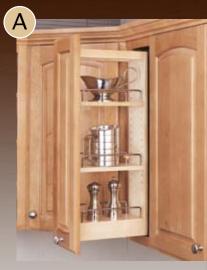

### Interior baskets

Line of versatile and practical door-mounted bins.

A

These polymer baskets can be installed in upper or base cabinets. They are sold individually. Supplied with screw-in clips. Can also be mounted on standards (see C). 8

These wood baskets give a contemporary look with their chrome front. May be installed individually with screw-in clips or with standards (see C).

Door Storage Standards

These spice or wrapping paper racks are available in 3 widths. Rear supports are adjustable up to 5'' (127 mm), for a perfect fit on a wide variety of doors.