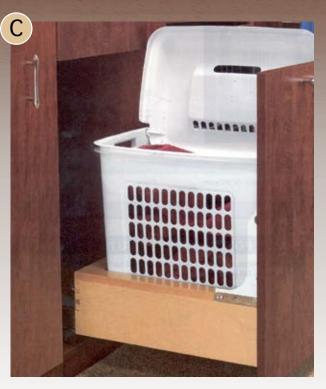

### **Pull-Out Laundry Basket**

No more strewn dirty clothes. These sliding laundry baskets, practical and discreet, will simplify your daily routine.

Brushed aluminium frame. Includes slides with soft-close mechanism, canvas liner bag and door mounting supports.

| FIG | CODE       | DESCRIPTION                  | COLOUR | PRODUCT DIMENSIONS (WxDxH)                                                 |
|-----|------------|------------------------------|--------|----------------------------------------------------------------------------|
| А   | 1520030    | Pull-Out Laundry Basket      | White  | 14 <sup>1/4°</sup> x 20" x 19 <sup>1/8°</sup> (362 mm x 508 mm x 492 mm)   |
| В   | 559015CR   | Pull-Out Laundry Basket      | Chrome | 14 <sup>1/2*</sup> x 18" x 19 <sup>1/4*</sup> (368mm x 457 mm x 489 mm)    |
| С   | 4WHRM15DM1 | Pull-Out Laundry Basket      | White  | 14 <sup>1/4</sup> " x 19 <sup>1/4</sup> " x 21" (362 mm x 489 mm x 534 mm) |
| D   | RVDMKIT    | Heavy Duty Door Mounting Kit | White  |                                                                            |