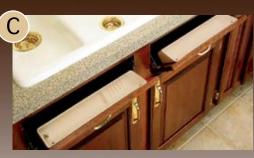

B

LOAD RATING: A 250 lb (114 kg)

B 150 lb (68 kg)

Slim series sink front "Tip-Out" drawer. Perfect to hide sponges and scouring pads, keeping them easily accessible. Designed to accomodate minimum clearance openings for large sink applications.

### Tip-Out Trays

These trays transform your drawer fronts into useful storage spaces.

Hinges and End Caps for "Slim" Tip-Out Trays

2 trays with hinges. Available in 11" (280 mm) and 14" (356 mm) lengths.