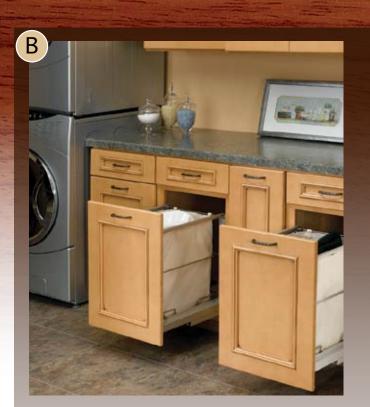

### **Pull-Out Laundry Basket**

No more strewn dirty clothes. These sliding laundry baskets, practical and discreet, will simplify your daily routine.

Brushed aluminium frame. Includes slides with soft-close mechanism, canvas liner bag and door mounting supports.

Polymer hamper, with full extension slides. Installs easily at the bottom of the cabinet with 4 screws. Requires RVDMKIT door mounting kit (see D).

Polymer basket on solid maple base. Slides with soft-close mechanism and integrated door mounting supports.

| FIG | CODE       | DESCRIPTION                  | COLOUR | PRODUCT DIMENSIONS (WxDxH)                                                 |
|-----|------------|------------------------------|--------|----------------------------------------------------------------------------|
| А   | 1520030    | Pull-Out Laundry Basket      | White  | 14 <sup>1/4°</sup> x 20" x 19 <sup>1/8°</sup> (362 mm x 508 mm x 492 mm)   |
| В   | 559015CR   | Pull-Out Laundry Basket      | Chrome | 14 <sup>1/2*</sup> x 18" x 19 <sup>1/4*</sup> (368mm x 457 mm x 489 mm)    |
| С   | 4WHRM15DM1 | Pull-Out Laundry Basket      | White  | 14 <sup>1/4</sup> " x 19 <sup>1/4</sup> " x 21" (362 mm x 489 mm x 534 mm) |
| D   | RVDMKIT    | Heavy Duty Door Mounting Kit | White  |                                                                            |