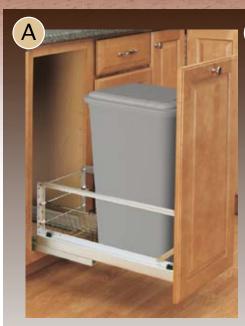

### *Recycling Centres RV and other series*

Become environment-smart with this efficient solution for sorting your trash.

4WC series. Made from solid wood. Bottom-mounted. Features full extension slides. Door mounting brackets included.

В

For RV series, the door mounting kit is sold separately.

С

Countertop waste container. Perfect for storing organic waste for composting.

| FIG | CODE     | DESCRIPTION                     | FINISHED        | PRODUCT DIMENSIONS                              | (WxDxH)                    | LOAD RATING    |
|-----|----------|---------------------------------|-----------------|-------------------------------------------------|----------------------------|----------------|
| А   | 4WC15DM1 | Single 35 Qt Pull-Out Container | White           | 11 $^{1/4"}$ x 21 $^{3/4"}$ x 19 $^{1/4"}$      | (286 mm x 553 mm x 489 mm) | 150 lb (68 kg) |
| В   | 4WC18DM2 | Double 35 Qt Pull-Out Container | White           | 14 $^{1/4"}$ x 21 $^{3/4"}$ x 19 $^{1/4"}$      | (362 mm x 553 mm x 489 mm) | 150 lb (68 kg) |
| С   | RV9PB    | Single 30 Qt 3/4 Extension      | White           | 9 <sup>1/2</sup> " x 22" x 19 <sup>1/4</sup> "  | (242 mm x 559 mm x 489 mm) | 75 lb (34 kg)  |
| С   | RV12PB   | Single 35 Qt 3/4 Extension      | White           | 10 5/8" x 22" x 19 1/4"                         | (270 mm x 559 mm x 489 mm) | 75 lb (34 kg)  |
| С   | RV14PBS  | Single 20 Qt 3/4 Extension      | White           | 14 5/8" x 16" x 16 3/8"                         | (372 mm x 407 mm x 416 mm) | 100 lb (45 kg) |
| D   | RV15PB2S | Double 27 Qt Full Extension     | White           | 11 $^{13/16"}$ x 22 $^{1/4"}$ x 19 $^{1/8"}$    | (300 mm x 565 mm x 486 mm) | 100 lb (45 kg) |
| D   | RV18PB2S | Double 35 Qt Full Extension     | White           | 14 <sup>3/8</sup> " x 22" x 19 <sup>1/4</sup> " | (365 mm x 559 mm x 489 mm) | 100 lb (45 kg) |
| E   | RVDMKIT  | Heavy Duty Door Mounting Kit    | White           |                                                 |                            |                |
| F   | 806015SS | Counter Mount Waste Container   | St. Steel/Black | Diam. 12 1/4" x Depth 13 1/4                    | 4" (331 mm x 337mm)        |                |