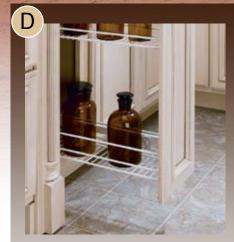

### Interior baskets

Line of versatile and practical door-mounted bins.

A

These polymer baskets can be installed in upper or base cabinets. They are sold individually. Supplied with screw-in clips. Can also be mounted on standards (see C). 8

These wood baskets give a contemporary look with their chrome front. May be installed individually with screw-in clips or with standards (see C).

Door Storage Standards

These spice or wrapping paper racks are available in 3 widths. Rear supports are adjustable up to 5'' (127 mm), for a perfect fit on a wide variety of doors.