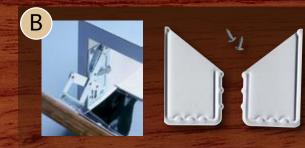

The 432TF tall filler organizer series is the perfect solution for narrow applications. No more lost storage space. Available in 2 heights. Includes a connecting plate for stacking 2 units (see picture).

**Connecting Plate** 

| Finis | h: Maple   |                       |                                                      |                                  |                        | CABINET        | DIMENSIONS                             |
|-------|------------|-----------------------|------------------------------------------------------|----------------------------------|------------------------|----------------|----------------------------------------|
| FIG   | CODE       | DESCRIPTION           | PRODUCT DIMENSIO                                     | NS (WxDxH minmax.)               | W (n                   | nin max.)      | H (min max.)                           |
| A     | 448TP4351  | Pull-Out Wood Pantry  | 5" x 22" x 43 <sup>3/8</sup> "-51 <sup>7/8</sup> "   | (127 mm x 559 mm x 1102-1318 mm) | 5 <sup>1/2</sup> "-6"  | (140-153 mm)   | 43 <sup>1/2</sup> "-51" (1105-1296 mm) |
| А     | 448TP5151  | Pull-Out Wood Pantry  | 5" x 22" x 50 <sup>7/8</sup> "-59 <sup>3/8</sup> "   | (127 mm x 559 mm x 1293-1509 mm) | 5 <sup>1/2</sup> "-6"  | (140-153 mm)   | 51"-581/2" (1296-1486 mm)              |
| А     | 448TP5851  | Pull-Out Wood Pantry  | 5" x 22" x 58 <sup>3/8</sup> "-66 <sup>7/8</sup> "   | (127mm x 559mm x 1483-1699mm)    | 5 <sup>1/2</sup> "-6"  | (140-153 mm)   | 581/2"-66" (1486-1677 mm)              |
| А     | 448TP4381  | Pull-Out Wood Pantry  | 8" x 22" x 43 <sup>1/4</sup> "-51 <sup>13/16</sup> " | (203 mm x 559 mm x 1099-1316 mm) | 8 <sup>1/2</sup> "-9"  | (216-229 mm)   | 43 <sup>1/2</sup> "-51" (1105-1296 mm) |
| А     | 448TP5181  | Pull-Out Wood Pantry  | 8" x 22" x 50 <sup>3/4</sup> "-59 <sup>5/16</sup> "  | (203 mm x 559 mm x 1289-1507 mm) | 8 <sup>1/2</sup> "-9"  | (216-229 mm)   | 51"-581/2" (1296-1486 mm)              |
| A     | 448TP5881  | Pull-Out Wood Pantry  | 8" x 22" x 58 <sup>1/4</sup> "-66 <sup>13/16</sup> " | (203 mm x 559 mm x 1480-1697 mm) | 8 <sup>1/2</sup> "-9"  | (216-229 mm)   | 581/2"-66" (1486-1677 mm)              |
| А     | 448TP43111 | Pull-Out Wood Pantry  | 11" x 22" x 43 <sup>1/4</sup> "-51 <sup>13/16</sup>  | " (279mm x 559mm x 1099-1316mm)  | 1111/2"-12             | " (292-305 mm) | 43 <sup>1/2</sup> "-51" (1105-1296 mm) |
| A     | 448TP51111 | Pull-Out Wood Pantry  | 11" x 22" x 50 3/4"-59 5/16"                         | (279mm x 559mm x 1289-1507mm)    | 11 <sup>1/2</sup> "-12 | " (292-305 mm) | 51"-581/2" (1296-1486 mm)              |
| А     | 448TP58111 | Pull-Out Wood Pantry  | 11" x 22" x 58 <sup>1/4</sup> "-66 <sup>13/16</sup>  | ö" (279mm x 559mm x 1480-1697mm) | 11 <sup>1/2</sup> "-12 | " (292-305 mm) | 581/2"-66" (1486-1677 mm)              |
| A     | 448TP43141 | Pull-Out Wood Pantry  | 14" x 22" x 43 <sup>1/4</sup> "-51 <sup>13/16</sup>  | 5" (356mm x 559mm x 1099-1316mm) | 14 <sup>1/2</sup> "-15 | " (369-381 mm) | 43 <sup>1/2</sup> "-51" (1105-1296 mm) |
| A     | 448TP51141 | Pull-Out Wood Pantry  | 14" x 22" x 50 3/4"-59 5/16"                         | (356mm x 559mm x 1289-1507mm)    | 14 <sup>1/2</sup> "-15 | " (369-381 mm) | 51"-581/2" (1296-1486 mm)              |
| A     | 448TP58141 | Pull-Out Wood Pantry  | 14" x 22" x 58 <sup>1/4</sup> "-66 <sup>13/16</sup>  | " (356 mm x 559mm x 1480-1697mm) | 141/2"-15              | " (369-381 mm) | 581/2"-66" (1486-1677 mm)              |
| В     | 432TF396C  | Tall Filler Organizer | 6" x 23" x 38 1/2"                                   | (153mm x 584mm x 978mm)          |                        |                |                                        |
| В     | 432TF456C  | Tall Filler Organizer | 6" x 23" x 44 <sup>1/2</sup> "                       | (153 mm x 584 mm x 1130 mm)      |                        |                |                                        |