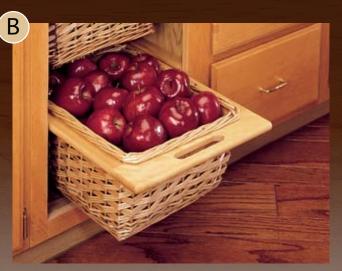

Perfect storage solution for fruits and vegetables. Includes: one basket, 2 side mount rails and 1 clear polymer liner.

Bread cover for drawer. One piece cover with molded-in handle and rear stop. Adjustable sliding rails.

Clear bread cover for drawer available.

| FIG | CODE      | DESCRIPTION               | FINISHED | PRODUCT DIMENSIONS (Wx Dx H)                                                              | LOAD RATING   |
|-----|-----------|---------------------------|----------|-------------------------------------------------------------------------------------------|---------------|
| А   | RASMLHDCR | Heavy Duty Appliance Lift | Chrome   | Spec sheet available on www.richelieu.com                                                 | 60 lb (27 kg) |
| В   | 7041500   | Pull-Out Rattan Basket    | Natural  | 11 <sup>1/4</sup> " x 21 <sup>1/4</sup> " x 7 <sup>3/8</sup> " (311 mm x 540 mm x 188 mm) |               |
| В   | 7041800   | Pull-Out Rattan Basket    | Natural  | 14 <sup>1/4</sup> " x 21 <sup>1/4</sup> " x 7 <sup>3/8</sup> " (362 mm x 540 mm x 188 mm) |               |
| С   | 20030     | Bread Drawer Cover        | White    | 16 <sup>1/4</sup> " x 21 <sup>3/4</sup> " (426 mm x 553 mm)                               |               |
| D   | BDC20020  | Bread Drawer Cover        | Clear    | 16 <sup>1/4</sup> " x 21 <sup>3/4</sup> " (426 mm x 553 mm)                               |               |