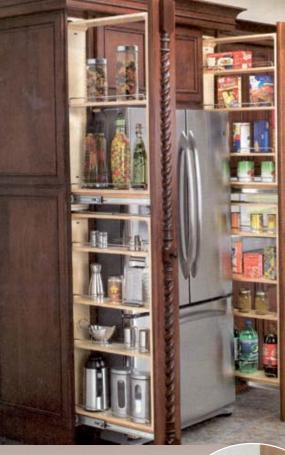

The 432TF tall filler organizer series is the perfect solution for narrow applications. No more lost storage space. Available in 2 heights. Includes a connecting plate for stacking 2 units (see picture).