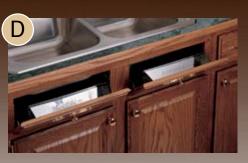

B

LOAD RATING: A 250 lb (114 kg)

B 150 lb (68 kg)

Slim series sink front "Tip-Out" drawer. Perfect to hide sponges and scouring pads, keeping them easily accessible. Designed to accomodate minimum clearance openings for large sink applications.

### Tip-Out Trays

These trays transform your drawer fronts into useful storage spaces.

Hinges and End Caps for "Slim" Tip-Out Trays

2 trays with hinges. Available in 11" (280 mm) and 14" (356 mm) lengths.