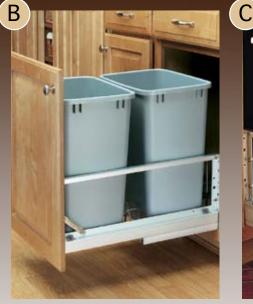

### *Recycling Centres RV and other series*

Become environment-smart with this efficient solution for sorting your trash.

4WC series. Made from solid wood. Bottom-mounted. Features full extension slides. Door mounting brackets included.

В

For RV series, the door mounting kit is sold separately.

С

Countertop waste container. Perfect for storing organic waste for composting.

| FIG | CODE     | DESCRIPTION                     | FINISHED        | PRODUCT DIMENSIONS                              | (WxDxH)                    | LOAD RATING    |
|-----|----------|---------------------------------|-----------------|-------------------------------------------------|----------------------------|----------------|
| А   | 4WC15DM1 | Single 35 Qt Pull-Out Container | White           | 11 $^{1/4"}$ x 21 $^{3/4"}$ x 19 $^{1/4"}$      | (286 mm x 553 mm x 489 mm) | 150 lb (68 kg) |
| В   | 4WC18DM2 | Double 35 Qt Pull-Out Container | White           | 14 $^{1/4"}$ x 21 $^{3/4"}$ x 19 $^{1/4"}$      | (362 mm x 553 mm x 489 mm) | 150 lb (68 kg) |
| С   | RV9PB    | Single 30 Qt 3/4 Extension      | White           | 9 <sup>1/2</sup> " x 22" x 19 <sup>1/4</sup> "  | (242 mm x 559 mm x 489 mm) | 75 lb (34 kg)  |
| С   | RV12PB   | Single 35 Qt 3/4 Extension      | White           | 10 5/8" x 22" x 19 1/4"                         | (270 mm x 559 mm x 489 mm) | 75 lb (34 kg)  |
| С   | RV14PBS  | Single 20 Qt 3/4 Extension      | White           | 14 5/8" x 16" x 16 3/8"                         | (372 mm x 407 mm x 416 mm) | 100 lb (45 kg) |
| D   | RV15PB2S | Double 27 Qt Full Extension     | White           | 11 $^{13/16"}$ x 22 $^{1/4"}$ x 19 $^{1/8"}$    | (300 mm x 565 mm x 486 mm) | 100 lb (45 kg) |
| D   | RV18PB2S | Double 35 Qt Full Extension     | White           | 14 <sup>3/8</sup> " x 22" x 19 <sup>1/4</sup> " | (365 mm x 559 mm x 489 mm) | 100 lb (45 kg) |
| E   | RVDMKIT  | Heavy Duty Door Mounting Kit    | White           |                                                 |                            |                |
| F   | 806015SS | Counter Mount Waste Container   | St. Steel/Black | Diam. 12 1/4" x Depth 13 1/4                    | 4" (331 mm x 337mm)        |                |