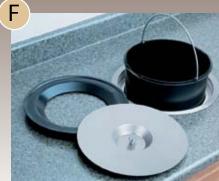

В

For RV series, the door mounting kit is sold separately.

С

Countertop waste container. Perfect for storing organic waste for composting.

| FIG | CODE     | DESCRIPTION                     | FINISHED        | PRODUCT DIMENSIONS                              | (WxDxH)                    | LOAD RATING    |
|-----|----------|---------------------------------|-----------------|-------------------------------------------------|----------------------------|----------------|
| А   | 4WC15DM1 | Single 35 Qt Pull-Out Container | White           | 11 $^{1/4"}$ x 21 $^{3/4"}$ x 19 $^{1/4"}$      | (286 mm x 553 mm x 489 mm) | 150 lb (68 kg) |
| В   | 4WC18DM2 | Double 35 Qt Pull-Out Container | White           | 14 $^{1/4"}$ x 21 $^{3/4"}$ x 19 $^{1/4"}$      | (362 mm x 553 mm x 489 mm) | 150 lb (68 kg) |
| С   | RV9PB    | Single 30 Qt 3/4 Extension      | White           | 9 <sup>1/2</sup> " x 22" x 19 <sup>1/4</sup> "  | (242 mm x 559 mm x 489 mm) | 75 lb (34 kg)  |
| С   | RV12PB   | Single 35 Qt 3/4 Extension      | White           | 10 5/8" x 22" x 19 1/4"                         | (270 mm x 559 mm x 489 mm) | 75 lb (34 kg)  |
| С   | RV14PBS  | Single 20 Qt 3/4 Extension      | White           | 14 5/8" x 16" x 16 3/8"                         | (372 mm x 407 mm x 416 mm) | 100 lb (45 kg) |
| D   | RV15PB2S | Double 27 Qt Full Extension     | White           | 11 $^{13/16"}$ x 22 $^{1/4"}$ x 19 $^{1/8"}$    | (300 mm x 565 mm x 486 mm) | 100 lb (45 kg) |
| D   | RV18PB2S | Double 35 Qt Full Extension     | White           | 14 <sup>3/8</sup> " x 22" x 19 <sup>1/4</sup> " | (365 mm x 559 mm x 489 mm) | 100 lb (45 kg) |
| E   | RVDMKIT  | Heavy Duty Door Mounting Kit    | White           |                                                 |                            |                |
| F   | 806015SS | Counter Mount Waste Container   | St. Steel/Black | Diam. 12 1/4" x Depth 13 1/4                    | 4" (331 mm x 337mm)        |                |