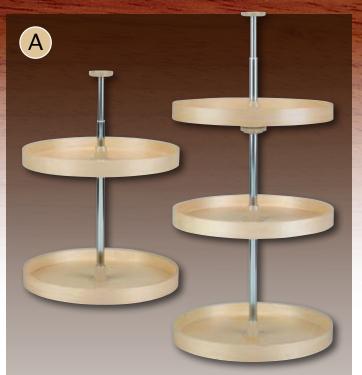

### Round Swiveling Trays

Get an easy and practical access to your corner cabinet contents with our wide choice of swiveling trays.

LD4BW series has a 2" (51 mm) rim, is assembled with 2 dowels and almond-coloured tray supports. The chrome mast is adjustable in height from 26" to 31" (660 to 787 mm).

Laminated Hardwood Rim

Series 4WLS has a 1  $^{5/8"}$  (41 mm) solid hardwood rim and almond-coloured tray supports. The chrome mast is adjustable in height from 26" to 31" (660 to 787 mm).

1

B

Solid Hardwood Rim

9

. Th

**Finger Joints** 

| FIG | CODE          | DESCRIPTION             | FINISHED | PRODUCT DIMENSIONS (Diameter) |
|-----|---------------|-------------------------|----------|-------------------------------|
| А   | LD4BW062181   | 1 Set of 2 – Round Tray | Maple    | 18" (457 mm)                  |
| А   | LD4BW06318361 | 1 Set of 3 – Round Tray | Maple    | 18" (457 mm)                  |
| В   | 4WLS0721852   | 1 Set of 2 – Round Tray | Maple    | 18" (457 mm)                  |
| В   | 4WLS07318536  | 1 Set of 3 – Round Tray | Maple    | 18" (457 mm)                  |