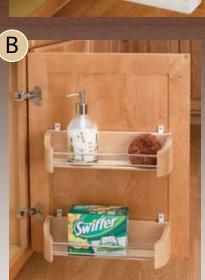

These wood baskets give a contemporary look with their chrome front. May be installed individually with screw-in clips or with standards (see C).

Door Storage Standards

These spice or wrapping paper racks are available in 3 widths. Rear supports are adjustable up to 5'' (127 mm), for a perfect fit on a wide variety of doors.

| FIG | CODE     | DESCRIPTION                       | FINISHED | PRODUCT DIMENSIO                                               | DNS (WxDxH)                |
|-----|----------|-----------------------------------|----------|----------------------------------------------------------------|----------------------------|
| А   | 62351430 | Shelf with Screw-In Clips         | White    | 13 <sup>3/4</sup> " x 4 <sup>1/4</sup> " x 3 <sup>9/16</sup>   | (350mm x 110mm x 95mm)     |
| В   | 42311452 | Wood Shelf with Screw-In Clips    | Maple    | 13 $^{3/4"}$ x 4 $^{1/4"}$ x 3 $^{5/8"}$                       | (350mm x 110mm x 91mm)     |
| В   | 42312052 | Shelf in Wood with Screw-In Clips | Maple    | 19 <sup>3/4</sup> " x 4 <sup>1/4</sup> " x 3 <sup>5/8</sup> "  | (502 mm x 110 mm x 91 mm)  |
| С   | 62322610 | Door Storage Standards            | Aluminum | 26"                                                            | (660 mm)                   |
| С   | 62325810 | Door Storage Standards            | Aluminum | 58"                                                            | (1473 mm)                  |
| D   | 4SR15    | Wood Door Mounted Spice Rack      | Maple    | 9 5/8" x 3 1/8" x 21 1/2"                                      | (245 mm x 79 mm x 546 mm)  |
| D   | 4SR18    | Wood Door Mounted Spice Rack      | Maple    | 12 <sup>5/8</sup> " x 3 <sup>1/8</sup> " x 21 <sup>1/2</sup> " | (321 mm x 79 mm x 546 mm)  |
| D   | 4SR21    | Wood Door Mounted Spice Rack      | Maple    | 15 <sup>5/8</sup> " x 3 <sup>1/8</sup> " x 21 <sup>1/2</sup> " | (397 mm x 79 mm x 546 mm)  |
| E   | 4WFR151  | Wood Foil Rack                    | Maple    | 10 <sup>1/8</sup> " x 4" x 8"                                  | (257 mm x 102 mm x 203 mm) |
| E   | 4WFR181  | Wood Foil Rack                    | Maple    | 13 <sup>1/8</sup> " x 4" x 8"                                  | (334mm x 102mm x 203mm)    |
| E   | 4WFR211  | Wood Foil Rack                    | Maple    | 16 <sup>1/8</sup> " x 4" x 8"                                  | (410mm x 102mm x 203mm)    |