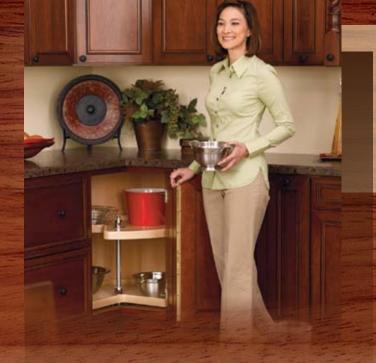

### 3/4 Swiveling Trays

Get an easy and practical access to your corner cabinet contents with

4WLS series has a 1 5/8" (41 mm) solid hardwood rim and almond-coloured tray supports. The chrome mast is adjustable in height from 26" to 31" (660 to 787 mm).

### Round Swiveling Trays

Get an easy and practical access to your corner cabinet contents with our wide choice of swiveling trays.

LD4BW series has a 2" (51 mm) rim, is assembled with 2 dowels and almond-coloured tray supports. The chrome mast is adjustable in height from 26" to 31" (660 to 787 mm).

Laminated Hardwood Rim

Series 4WLS has a 1  $^{5/8"}$  (41 mm) solid hardwood rim and almond-coloured tray supports. The chrome mast is adjustable in height from 26" to 31" (660 to 787 mm).

1

B

Solid Hardwood Rim