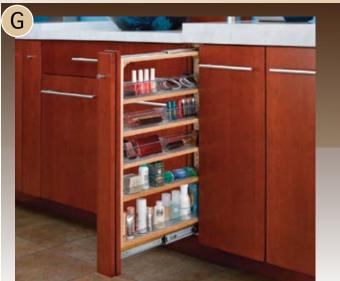

### Tip-Out Trays

These trays transform your drawer fronts into useful storage spaces.

Hinges and End Caps for "Slim" Tip-Out Trays

2 trays with hinges. Available in 11" (280 mm) and 14" (356 mm) lengths.

Stainless steel tip-out tray. Available in different lengths. Hinges not included (see G).

6551/6571 series: available in 2 lengths cut to your dimensions: 36" (914 mm) (a pair of hinges and end caps included) 72" (1829 mm) (hinges and end caps sold separately (see F and G).

| FIG | CODE      | DESCRIPTION                                              | FINISHED        | PRODUCT DIMENSIO                                  | ONS (Wx Dx H)              |
|-----|-----------|----------------------------------------------------------|-----------------|---------------------------------------------------|----------------------------|
| А   | 654130    | Slim Tip-Out Tray 36" (914 mm) with Hinges and End Caps  | White           | 36" x 1 <sup>11/16</sup> " x 3 <sup>15/16</sup> " | (914mm x 42mm x 100mm)     |
| В   | 65429730  | Hinges and End Caps for "Slim" Tip-Out Trays             | White           | 1 <sup>11/16</sup> " x 3 <sup>15/16</sup> "       | (42 mm x 100 mm)           |
| С   | 65721130  | 2 Trays with Hinges 11" (280 mm)                         | White           | 11" x 2 <sup>1/8</sup> " x 3 <sup>13/16</sup> "   | (280 mm x 54 mm x 97 mm)   |
| С   | 65721430  | 2 Trays with Hinges 14" (356 mm)                         | White           | 14" x 2 <sup>1/8</sup> " x 3 <sup>13/16</sup> "   | (356mm x 54mm x 97mm)      |
| D   | 658111170 | Stainless Steel Tip-Out Tray 11 <sup>1/4*</sup> (286 mm) | Stainless Steel | 11 <sup>1/4</sup> " x 2 <sup>1/8</sup> " x 3"     | (286 mm x 54 mm x 77 mm)   |
| D   | 658114170 | Stainless Steel Tip-Out Tray 14 <sup>1/4"</sup> (362 mm) | Stainless Steel | 14 <sup>1/4</sup> " x 2 <sup>1/8</sup> " x 3"     | (362 mm x 54 mm x 77 mm)   |
| D   | 658116170 | Stainless Steel Tip-Out Tray 16" (407 mm)                | Stainless Steel | 16" x 2 <sup>1/8</sup> " x 3"                     | (407 mm x 54 mm x 77 mm)   |
| D   | 658119170 | Stainless Steel Tip-Out Tray 19" (483 mm)                | Stainless Steel | 19" x 2 1/8" x 3"                                 | (483 mm x 54 mm x 77 mm)   |
| E   | 655130    | Tip-Out Tray 36" (914 mm) with Hinges and End Caps       | White           | 36" x 2 <sup>7/16</sup> " x 3 <sup>15/16</sup> "  | (914 mm x 62 mm x 100 mm)  |
| E   | 65717230  | Tip-Out Tray 72" (1829 mm) only                          | White           | 72" x 2 <sup>7/16</sup> " x 3 <sup>15/16</sup> "  | (1829 mm x 62 mm x 100 mm) |
| F   | 9730      | Ends Caps and Screws                                     | White           | 2 <sup>7/16</sup> " x 3 <sup>15/16</sup> "        | (62 mm x 100 mm)           |
| G   | 655230    | Hinges, End Caps and Adhesive                            | White           | 2 <sup>7/16</sup> " x 3 <sup>15/16</sup> "        | (62 mm x 100 mm)           |
| G   | 65522G    | Hinges for Tip-Out Trays                                 | Zinc            | 1" x 1 <sup>3/4</sup> " x 3 <sup>13/16</sup> "    | (26 mm x 45 mm x 97 mm)    |