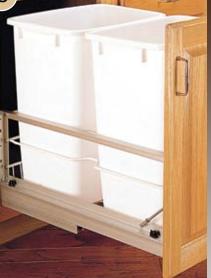

### *Recycling Centres RV and other series*

Become environment-smart with this efficient solution for sorting your trash.

4WC series. Made from solid wood. Bottom-mounted. Features full extension slides. Door mounting brackets included.

В

For RV series, the door mounting kit is sold separately.

С

Countertop waste container. Perfect for storing organic waste for composting.

| FIG | CODE     | DESCRIPTION                     | FINISHED        | PRODUCT DIMENSIONS                              | (WxDxH)                    | LOAD RATING    |
|-----|----------|---------------------------------|-----------------|-------------------------------------------------|----------------------------|----------------|
| А   | 4WC15DM1 | Single 35 Qt Pull-Out Container | White           | 11 $^{1/4"}$ x 21 $^{3/4"}$ x 19 $^{1/4"}$      | (286 mm x 553 mm x 489 mm) | 150 lb (68 kg) |
| В   | 4WC18DM2 | Double 35 Qt Pull-Out Container | White           | 14 $^{1/4"}$ x 21 $^{3/4"}$ x 19 $^{1/4"}$      | (362 mm x 553 mm x 489 mm) | 150 lb (68 kg) |
| С   | RV9PB    | Single 30 Qt 3/4 Extension      | White           | 9 <sup>1/2</sup> " x 22" x 19 <sup>1/4</sup> "  | (242 mm x 559 mm x 489 mm) | 75 lb (34 kg)  |
| С   | RV12PB   | Single 35 Qt 3/4 Extension      | White           | 10 5/8" x 22" x 19 1/4"                         | (270 mm x 559 mm x 489 mm) | 75 lb (34 kg)  |
| С   | RV14PBS  | Single 20 Qt 3/4 Extension      | White           | 14 5/8" x 16" x 16 3/8"                         | (372 mm x 407 mm x 416 mm) | 100 lb (45 kg) |
| D   | RV15PB2S | Double 27 Qt Full Extension     | White           | 11 $^{13/16"}$ x 22 $^{1/4"}$ x 19 $^{1/8"}$    | (300 mm x 565 mm x 486 mm) | 100 lb (45 kg) |
| D   | RV18PB2S | Double 35 Qt Full Extension     | White           | 14 <sup>3/8</sup> " x 22" x 19 <sup>1/4</sup> " | (365 mm x 559 mm x 489 mm) | 100 lb (45 kg) |
| E   | RVDMKIT  | Heavy Duty Door Mounting Kit    | White           |                                                 |                            |                |
| F   | 806015SS | Counter Mount Waste Container   | St. Steel/Black | Diam. 12 1/4" x Depth 13 1/4                    | 4" (331 mm x 337mm)        |                |