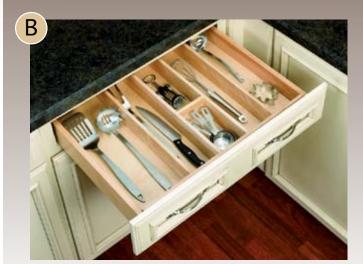

### Drawers

Organize your drawers optimally, and you'll immediately find any item you need.

These utensil and knife dividers are simply inserted in your drawer. Made of solid maple, they are coated with a UV-treated finish. They can be custom-trimmed to fit, and can be combined into the same drawer space.

| FIG | CODE    | DESCRIPTION                     | FINISHED | PRODUCT DIMENSIONS (Wx Dx H)                                             | Min. Trim. Dimensions (WxD)                                 |
|-----|---------|---------------------------------|----------|--------------------------------------------------------------------------|-------------------------------------------------------------|
| А   | 4WCT1   | Trimmable Wood Cutlery Tray     | Maple    | 14 5/8" x 22" x 2 7/8" (371 mm x 559 mm x 73 mm)                         | 8 <sup>1/4</sup> " x 15 <sup>1/2</sup> " (210mm x 394mm)    |
| Α   | 4WCT3   | Trimmable Wood Cutlery Tray     | Maple    | 20 <sup>5/8</sup> " x 22" x 2 <sup>7/8</sup> " (524 mm x 559 mm x 73 mm) | 14 <sup>1/4</sup> " x 15 <sup>1/2</sup> " (362 mm x 394 mm) |
| В   | 4WUT1   | Trimmable Wood Utility Tray     | Maple    | 18 <sup>1/2</sup> " x 22" x 2 <sup>7/8</sup> " (470 mm x 559 mm x 73 mm) | 8 <sup>1/8</sup> x 17" (206mm x 432 mm)                     |
| В   | 4WUT3   | Trimmable Wood Utility Tray     | Maple    | 24" x 22" x 2 <sup>7/8*</sup> (610 mm x 559 mm x 73 mm)                  | 12" x 17" (305 mm x 432 mm)                                 |
| С   | RV4WKB1 | Trimmable Wood Knife Block Tray | Maple    | 18 <sup>1/2</sup> " x 22" x 2 <sup>3/8</sup> " (470 mm x 559 mm x 60 mm) | Trimmable tray can be customized                            |