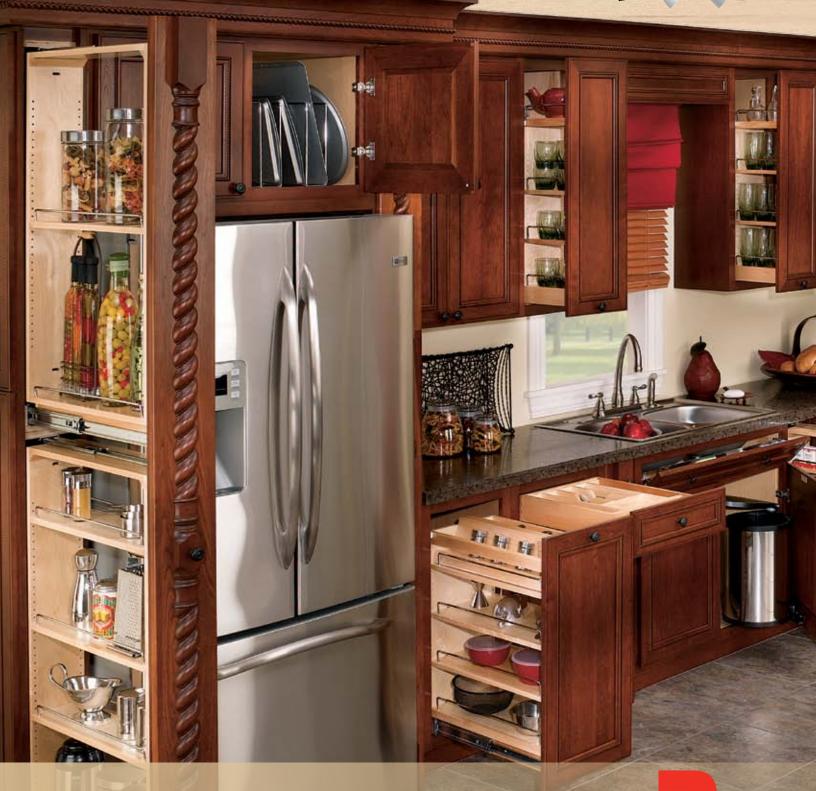

### Pull-Out Pantry

functional pull-out pantries. Made of solid maple.

The 448TP pull-out pantry series is available in 4 widths and 3 heights. Includes a soft-closing system, a telescopic rear panel and an innovative adjustment system.

The 432TF tall filler organizer series is the perfect solution for narrow applications. No more lost storage space. Available in 2 heights. Includes a connecting plate for stacking 2 units (see picture).