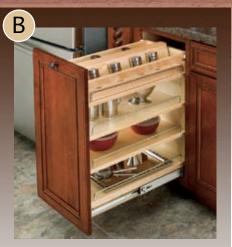

**Base Units** 

Quickly access all your items with these pull-out systems.

Door mounted wood pull-out with chrome, designed for base 9 and 12" (229 and 305 mm) cabinets. Features a "Tri-Slide" technology for complete stability and easy installation. Includes: adjustable door mount brackets providing up to 5" (127 mm) of flexibility for trouble-free installation on any door.

Door mounted chrome pull-out baskets. Features universal bracket for right or left hand mounting.

| CODE      | DESCRIPTION                                                                                                                               | FINISHED                                                                                                                                                                                                                                                                                                                                                                                                                             | PRODUCT DIMENSIO                                                                                                                                                                                                                                                                                                                                                                                                                                                                                 | DNS (WxDxH)                                                                                                                                                                                                                                                                                                                                                                                                                                                                                                                                                                                                                                                                                                                                                                                                                                                                                   | LOAD RATING                                                                                                                                                                                                                                                                                                                                                                                                                                                                                                                                                                                                                                                                                                                                                                                                                                                                                                                                                                                                                                                                          |
|-----------|-------------------------------------------------------------------------------------------------------------------------------------------|--------------------------------------------------------------------------------------------------------------------------------------------------------------------------------------------------------------------------------------------------------------------------------------------------------------------------------------------------------------------------------------------------------------------------------------|--------------------------------------------------------------------------------------------------------------------------------------------------------------------------------------------------------------------------------------------------------------------------------------------------------------------------------------------------------------------------------------------------------------------------------------------------------------------------------------------------|-----------------------------------------------------------------------------------------------------------------------------------------------------------------------------------------------------------------------------------------------------------------------------------------------------------------------------------------------------------------------------------------------------------------------------------------------------------------------------------------------------------------------------------------------------------------------------------------------------------------------------------------------------------------------------------------------------------------------------------------------------------------------------------------------------------------------------------------------------------------------------------------------|--------------------------------------------------------------------------------------------------------------------------------------------------------------------------------------------------------------------------------------------------------------------------------------------------------------------------------------------------------------------------------------------------------------------------------------------------------------------------------------------------------------------------------------------------------------------------------------------------------------------------------------------------------------------------------------------------------------------------------------------------------------------------------------------------------------------------------------------------------------------------------------------------------------------------------------------------------------------------------------------------------------------------------------------------------------------------------------|
| 448BC5C   | Pull-Out Organizer 5" (127 mm)                                                                                                            | Maple                                                                                                                                                                                                                                                                                                                                                                                                                                | 5" x 22 <sup>1/2</sup> " x 25 <sup>1/2</sup> "                                                                                                                                                                                                                                                                                                                                                                                                                                                   | (127 mm x 571 mm x 647 mm)                                                                                                                                                                                                                                                                                                                                                                                                                                                                                                                                                                                                                                                                                                                                                                                                                                                                    | 100 lb (45 kg)                                                                                                                                                                                                                                                                                                                                                                                                                                                                                                                                                                                                                                                                                                                                                                                                                                                                                                                                                                                                                                                                       |
| 448BC195C | Pull-Out Organizer 5" (127 mm)                                                                                                            | Maple                                                                                                                                                                                                                                                                                                                                                                                                                                | 5" x 19" x 25 1/2"                                                                                                                                                                                                                                                                                                                                                                                                                                                                               | (127 mm x 483 mm x 647 mm)                                                                                                                                                                                                                                                                                                                                                                                                                                                                                                                                                                                                                                                                                                                                                                                                                                                                    | 100 lb (45 kg)                                                                                                                                                                                                                                                                                                                                                                                                                                                                                                                                                                                                                                                                                                                                                                                                                                                                                                                                                                                                                                                                       |
| 448BC6C   | Pull-Out Organizer 6 1/2" (165 mm)                                                                                                        | Maple                                                                                                                                                                                                                                                                                                                                                                                                                                | 6 <sup>1/2</sup> " x 22 <sup>1/2</sup> " x 25 <sup>1/2</sup> "                                                                                                                                                                                                                                                                                                                                                                                                                                   | (165 mm x 571 mm x 647 mm)                                                                                                                                                                                                                                                                                                                                                                                                                                                                                                                                                                                                                                                                                                                                                                                                                                                                    | 100 lb (45 kg)                                                                                                                                                                                                                                                                                                                                                                                                                                                                                                                                                                                                                                                                                                                                                                                                                                                                                                                                                                                                                                                                       |
| 448BC8C   | Pull-Out Organizer 8" (202 mm)                                                                                                            | Maple                                                                                                                                                                                                                                                                                                                                                                                                                                | 8" x 22 <sup>1/2</sup> " x 25 <sup>1/2</sup> "                                                                                                                                                                                                                                                                                                                                                                                                                                                   | (202 mm x 571 mm x 647 mm)                                                                                                                                                                                                                                                                                                                                                                                                                                                                                                                                                                                                                                                                                                                                                                                                                                                                    | 100 lb (45 kg)                                                                                                                                                                                                                                                                                                                                                                                                                                                                                                                                                                                                                                                                                                                                                                                                                                                                                                                                                                                                                                                                       |
| 448BC198C | Pull-Out Organizer 8" (202 mm)                                                                                                            | Maple                                                                                                                                                                                                                                                                                                                                                                                                                                | 8" x 19" x 25 1/2"                                                                                                                                                                                                                                                                                                                                                                                                                                                                               | (202 mm x 483 mm x 647 mm)                                                                                                                                                                                                                                                                                                                                                                                                                                                                                                                                                                                                                                                                                                                                                                                                                                                                    | 100 lb (45 kg)                                                                                                                                                                                                                                                                                                                                                                                                                                                                                                                                                                                                                                                                                                                                                                                                                                                                                                                                                                                                                                                                       |
| 448BC11C  | Pull-Out Organizer 11" (356 mm)                                                                                                           | Maple                                                                                                                                                                                                                                                                                                                                                                                                                                | 11" x 22 <sup>1/2</sup> " x 25 <sup>1/2</sup> "                                                                                                                                                                                                                                                                                                                                                                                                                                                  | (356 mm x 571 mm x 647 mm)                                                                                                                                                                                                                                                                                                                                                                                                                                                                                                                                                                                                                                                                                                                                                                                                                                                                    | 150 lb (68 kg)                                                                                                                                                                                                                                                                                                                                                                                                                                                                                                                                                                                                                                                                                                                                                                                                                                                                                                                                                                                                                                                                       |
| 448BC14C  | Pull-Out Organizer 14" (280 mm)                                                                                                           | Maple                                                                                                                                                                                                                                                                                                                                                                                                                                | 14" x 22 <sup>1/2</sup> " x 25 <sup>1/2</sup> "                                                                                                                                                                                                                                                                                                                                                                                                                                                  | (280 mm x 571 mm x 647 mm)                                                                                                                                                                                                                                                                                                                                                                                                                                                                                                                                                                                                                                                                                                                                                                                                                                                                    | 150 lb (68 kg)                                                                                                                                                                                                                                                                                                                                                                                                                                                                                                                                                                                                                                                                                                                                                                                                                                                                                                                                                                                                                                                                       |
| 448SR111  | Spice Rack                                                                                                                                | Maple                                                                                                                                                                                                                                                                                                                                                                                                                                | 10" x 21" x 4 7/8"                                                                                                                                                                                                                                                                                                                                                                                                                                                                               | (254mm x 534mm x 124mm)                                                                                                                                                                                                                                                                                                                                                                                                                                                                                                                                                                                                                                                                                                                                                                                                                                                                       |                                                                                                                                                                                                                                                                                                                                                                                                                                                                                                                                                                                                                                                                                                                                                                                                                                                                                                                                                                                                                                                                                      |
| 448SR81   | Spice Rack                                                                                                                                | Maple                                                                                                                                                                                                                                                                                                                                                                                                                                | 7" x 21" x 4 <sup>7/8</sup> "                                                                                                                                                                                                                                                                                                                                                                                                                                                                    | (178mm x 534mm x 124mm)                                                                                                                                                                                                                                                                                                                                                                                                                                                                                                                                                                                                                                                                                                                                                                                                                                                                       |                                                                                                                                                                                                                                                                                                                                                                                                                                                                                                                                                                                                                                                                                                                                                                                                                                                                                                                                                                                                                                                                                      |
| 432BF3C   | Base Cabinet Filler 3" (76 mm)                                                                                                            | Maple                                                                                                                                                                                                                                                                                                                                                                                                                                | 3" x 23" x 30"                                                                                                                                                                                                                                                                                                                                                                                                                                                                                   | (76mm x 584mm x 762mm)                                                                                                                                                                                                                                                                                                                                                                                                                                                                                                                                                                                                                                                                                                                                                                                                                                                                        | 100 lb (45 kg)                                                                                                                                                                                                                                                                                                                                                                                                                                                                                                                                                                                                                                                                                                                                                                                                                                                                                                                                                                                                                                                                       |
| 432BF6C   | Base Cabinet Filler 6" (152 mm)                                                                                                           | Maple                                                                                                                                                                                                                                                                                                                                                                                                                                | 6" x 23" x 30"                                                                                                                                                                                                                                                                                                                                                                                                                                                                                   | (152 mm x 584 mm x 762 mm)                                                                                                                                                                                                                                                                                                                                                                                                                                                                                                                                                                                                                                                                                                                                                                                                                                                                    | 100 lb (45 kg)                                                                                                                                                                                                                                                                                                                                                                                                                                                                                                                                                                                                                                                                                                                                                                                                                                                                                                                                                                                                                                                                       |
| 432BF9C   | Base Cabinet Filler 9" (229 mm)                                                                                                           | Maple                                                                                                                                                                                                                                                                                                                                                                                                                                | 9" x 23" x 30"                                                                                                                                                                                                                                                                                                                                                                                                                                                                                   | (229 mm x 584 mm x 762 mm)                                                                                                                                                                                                                                                                                                                                                                                                                                                                                                                                                                                                                                                                                                                                                                                                                                                                    | 150 lb (68 kg)                                                                                                                                                                                                                                                                                                                                                                                                                                                                                                                                                                                                                                                                                                                                                                                                                                                                                                                                                                                                                                                                       |
| 54806CR   | Door Mounted Basket                                                                                                                       | Chrome                                                                                                                                                                                                                                                                                                                                                                                                                               | 5 <sup>1/2</sup> " x 19 <sup>3/4</sup> " x 19 <sup>1/2</sup> "                                                                                                                                                                                                                                                                                                                                                                                                                                   | (140 mm x 482 mm x 498 mm)                                                                                                                                                                                                                                                                                                                                                                                                                                                                                                                                                                                                                                                                                                                                                                                                                                                                    | 50 lb (23 kg)                                                                                                                                                                                                                                                                                                                                                                                                                                                                                                                                                                                                                                                                                                                                                                                                                                                                                                                                                                                                                                                                        |
|           | 448BC5C<br>448BC195C<br>448BC6C<br>448BC198C<br>448BC198C<br>448BC11C<br>448BC14C<br>448SR111<br>448SR81<br>432BF3C<br>432BF6C<br>432BF9C | 448BC5CPull-Out Organizer 5" (127 mm)448BC195CPull-Out Organizer 5" (127 mm)448BC6CPull-Out Organizer 6 1/2" (165 mm)448BC8CPull-Out Organizer 8" (202 mm)448BC198CPull-Out Organizer 8" (202 mm)448BC198CPull-Out Organizer 8" (202 mm)448BC11CPull-Out Organizer 11" (356 mm)448BC14CPull-Out Organizer 11" (280 mm)448SR111Spice Rack448SR81Spice Rack432BF3CBase Cabinet Filler 3" (76 mm)432BF9CBase Cabinet Filler 9" (229 mm) | 448BC5CPull-Out Organizer 5" (127 mm)Maple448BC195CPull-Out Organizer 5" (127 mm)Maple448BC6CPull-Out Organizer 6 1/2" (165 mm)Maple448BC8CPull-Out Organizer 8" (202 mm)Maple448BC198CPull-Out Organizer 8" (202 mm)Maple448BC198CPull-Out Organizer 8" (202 mm)Maple448BC11CPull-Out Organizer 11" (356 mm)Maple448BC14CPull-Out Organizer 14" (280 mm)Maple448SR111Spice RackMaple448SR81Spice RackMaple432BF3CBase Cabinet Filler 3" (76 mm)Maple432BF9CBase Cabinet Filler 9" (229 mm)Maple | 448BC5C Pull-Out Organizer 5" (127 mm) Maple 5" x 22 <sup>1/2"</sup> x 25 <sup>1/2"</sup> 448BC195C Pull-Out Organizer 5" (127 mm) Maple 5" x 19" x 25 <sup>1/2"</sup> 448BC6C Pull-Out Organizer 6 <sup>1/2"</sup> (165 mm) Maple 6 <sup>1/2"</sup> x 22 <sup>1/2"</sup> x 25 <sup>1/2"</sup> 448BC8C Pull-Out Organizer 8" (202 mm) Maple 8" x 22 <sup>1/2"</sup> x 25 <sup>1/2"</sup> 448BC198C Pull-Out Organizer 8" (202 mm) Maple 8" x 19" x 25 <sup>1/2"</sup> 448BC11C Pull-Out Organizer 11" (356 mm) Maple 11" x 22 <sup>1/2"</sup> x 25 <sup>1/2"</sup> 448BC14C Pull-Out Organizer 14" (280 mm) Maple 14" x 22 <sup>1/2"</sup> x 25 <sup>1/2"</sup> 448SR111 Spice Rack Maple 10" x 21" x 4 <sup>7/8"</sup> 448SR81 Spice Rack Maple 3" x 23" x 30"   432BF6C Base Cabinet Filler 6" (152 mm) Maple 6" x 23" x 30"   432BF9C Base Cabinet Filler 9" (229 mm) Maple 9" x 23" x 30" | 448BC5CPull-Out Organizer 5" (127 mm)Maple5" x 22 <sup>1/2"</sup> x 25 <sup>1/2"</sup> (127 mm x 571 mm x 647 mm)448BC195CPull-Out Organizer 5" (127 mm)Maple5" x 19" x 25 <sup>1/2"</sup> (127 mm x 483 mm x 647 mm)448BC6CPull-Out Organizer 6 <sup>1/2"</sup> (165 mm)Maple6 <sup>1/2"</sup> x 22 <sup>1/2"</sup> x 25 <sup>1/2"</sup> (165 mm x 571 mm x 647 mm)448BC8CPull-Out Organizer 8" (202 mm)Maple8" x 22 <sup>1/2"</sup> x 25 <sup>1/2"</sup> (202 mm x 571 mm x 647 mm)448BC198CPull-Out Organizer 8" (202 mm)Maple8" x 19" x 25 <sup>1/2"</sup> (202 mm x 483 mm x 647 mm)448BC11CPull-Out Organizer 11" (356 mm)Maple11" x 22 <sup>1/2"</sup> x 25 <sup>1/2"</sup> (356 mm x 571 mm x 647 mm)448BC14CPull-Out Organizer 14" (280 mm)Maple14" x 22 <sup>1/2"</sup> x 25 <sup>1/2"</sup> (280 mm x 571 mm x 647 mm)448SR111Spice RackMaple10" x 21" x 4 <sup>7/8"</sup> (178 mm x 534 mm x 124 mm)432BF3CBase Cabinet Filler 3" (76 mm)Maple3" x 23" x 30"(76 mm x 584 mm x 762 mm)432BF9CBase Cabinet Filler 9" (229 mm)Maple9" x 23" x 30"(229 mm x 584 mm x 762 mm) |