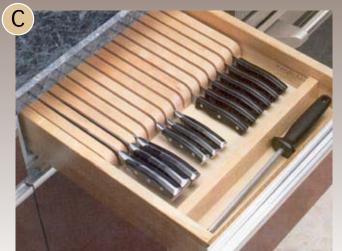

### Drawers

Organize your drawers optimally, and you'll immediately find any item you need.

These utensil and knife dividers are simply inserted in your drawer. Made of solid maple, they are coated with a UV-treated finish. They can be custom-trimmed to fit, and can be combined into the same drawer space.

| FIG | CODE    | DESCRIPTION                     | FINISHED | PRODUCT DIMENSIONS (Wx Dx H)                                             | Min. Trim. Dimensions (WxD)                                 |
|-----|---------|---------------------------------|----------|--------------------------------------------------------------------------|-------------------------------------------------------------|
| А   | 4WCT1   | Trimmable Wood Cutlery Tray     | Maple    | 14 5/8" x 22" x 2 7/8" (371 mm x 559 mm x 73 mm)                         | 8 <sup>1/4</sup> " x 15 <sup>1/2</sup> " (210mm x 394mm)    |
| Α   | 4WCT3   | Trimmable Wood Cutlery Tray     | Maple    | 20 <sup>5/8</sup> " x 22" x 2 <sup>7/8</sup> " (524 mm x 559 mm x 73 mm) | 14 <sup>1/4</sup> " x 15 <sup>1/2</sup> " (362 mm x 394 mm) |
| В   | 4WUT1   | Trimmable Wood Utility Tray     | Maple    | 18 <sup>1/2</sup> " x 22" x 2 <sup>7/8</sup> " (470 mm x 559 mm x 73 mm) | 8 <sup>1/8</sup> x 17" (206mm x 432 mm)                     |
| В   | 4WUT3   | Trimmable Wood Utility Tray     | Maple    | 24" x 22" x 2 <sup>7/8*</sup> (610 mm x 559 mm x 73 mm)                  | 12" x 17" (305 mm x 432 mm)                                 |
| С   | RV4WKB1 | Trimmable Wood Knife Block Tray | Maple    | 18 <sup>1/2</sup> " x 22" x 2 <sup>3/8</sup> " (470 mm x 559 mm x 60 mm) | Trimmable tray can be customized                            |