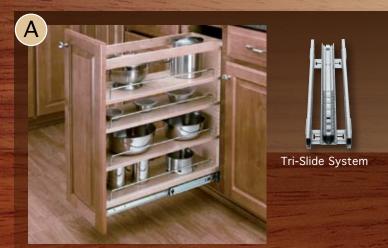

**Base Units** 

Quickly access all your items with these pull-out systems.

Door mounted wood pull-out with chrome, designed for base 9 and 12" (229 and 305 mm) cabinets. Features a "Tri-Slide" technology for complete stability and easy installation. Includes: adjustable door mount brackets providing up to 5" (127 mm) of flexibility for trouble-free installation on any door.

Door mounted chrome pull-out baskets. Features universal bracket for right or left hand mounting.

| CODE      | DESCRIPTION                                                                                                                               | FINISHED                                                                                                                                                                                                                                                                                                                                                                                                                             | PRODUCT DIMENSIO                                                                                                                                                                                                                                                                                                                                                                                                                                                                                 | DNS (WxDxH)                                                                                                                                                                                                                                                                                                                                                                                                                                                                                                                                                                                                                                                                                                                                                                                                                                                                                   | LOAD RATING                                                                                                                                                                                                                                                                                                                                                                                                                                                                                                                                                                                                                                                                                                                                                                                                                                                                                                                                                                                                                                                                          |
|-----------|-------------------------------------------------------------------------------------------------------------------------------------------|--------------------------------------------------------------------------------------------------------------------------------------------------------------------------------------------------------------------------------------------------------------------------------------------------------------------------------------------------------------------------------------------------------------------------------------|--------------------------------------------------------------------------------------------------------------------------------------------------------------------------------------------------------------------------------------------------------------------------------------------------------------------------------------------------------------------------------------------------------------------------------------------------------------------------------------------------|-----------------------------------------------------------------------------------------------------------------------------------------------------------------------------------------------------------------------------------------------------------------------------------------------------------------------------------------------------------------------------------------------------------------------------------------------------------------------------------------------------------------------------------------------------------------------------------------------------------------------------------------------------------------------------------------------------------------------------------------------------------------------------------------------------------------------------------------------------------------------------------------------|--------------------------------------------------------------------------------------------------------------------------------------------------------------------------------------------------------------------------------------------------------------------------------------------------------------------------------------------------------------------------------------------------------------------------------------------------------------------------------------------------------------------------------------------------------------------------------------------------------------------------------------------------------------------------------------------------------------------------------------------------------------------------------------------------------------------------------------------------------------------------------------------------------------------------------------------------------------------------------------------------------------------------------------------------------------------------------------|
| 448BC5C   | Pull-Out Organizer 5" (127 mm)                                                                                                            | Maple                                                                                                                                                                                                                                                                                                                                                                                                                                | 5" x 22 <sup>1/2</sup> " x 25 <sup>1/2</sup> "                                                                                                                                                                                                                                                                                                                                                                                                                                                   | (127 mm x 571 mm x 647 mm)                                                                                                                                                                                                                                                                                                                                                                                                                                                                                                                                                                                                                                                                                                                                                                                                                                                                    | 100 lb (45 kg)                                                                                                                                                                                                                                                                                                                                                                                                                                                                                                                                                                                                                                                                                                                                                                                                                                                                                                                                                                                                                                                                       |
| 448BC195C | Pull-Out Organizer 5" (127 mm)                                                                                                            | Maple                                                                                                                                                                                                                                                                                                                                                                                                                                | 5" x 19" x 25 1/2"                                                                                                                                                                                                                                                                                                                                                                                                                                                                               | (127 mm x 483 mm x 647 mm)                                                                                                                                                                                                                                                                                                                                                                                                                                                                                                                                                                                                                                                                                                                                                                                                                                                                    | 100 lb (45 kg)                                                                                                                                                                                                                                                                                                                                                                                                                                                                                                                                                                                                                                                                                                                                                                                                                                                                                                                                                                                                                                                                       |
| 448BC6C   | Pull-Out Organizer 6 1/2" (165 mm)                                                                                                        | Maple                                                                                                                                                                                                                                                                                                                                                                                                                                | 6 <sup>1/2</sup> " x 22 <sup>1/2</sup> " x 25 <sup>1/2</sup> "                                                                                                                                                                                                                                                                                                                                                                                                                                   | (165 mm x 571 mm x 647 mm)                                                                                                                                                                                                                                                                                                                                                                                                                                                                                                                                                                                                                                                                                                                                                                                                                                                                    | 100 lb (45 kg)                                                                                                                                                                                                                                                                                                                                                                                                                                                                                                                                                                                                                                                                                                                                                                                                                                                                                                                                                                                                                                                                       |
| 448BC8C   | Pull-Out Organizer 8" (202 mm)                                                                                                            | Maple                                                                                                                                                                                                                                                                                                                                                                                                                                | 8" x 22 <sup>1/2</sup> " x 25 <sup>1/2</sup> "                                                                                                                                                                                                                                                                                                                                                                                                                                                   | (202 mm x 571 mm x 647 mm)                                                                                                                                                                                                                                                                                                                                                                                                                                                                                                                                                                                                                                                                                                                                                                                                                                                                    | 100 lb (45 kg)                                                                                                                                                                                                                                                                                                                                                                                                                                                                                                                                                                                                                                                                                                                                                                                                                                                                                                                                                                                                                                                                       |
| 448BC198C | Pull-Out Organizer 8" (202 mm)                                                                                                            | Maple                                                                                                                                                                                                                                                                                                                                                                                                                                | 8" x 19" x 25 1/2"                                                                                                                                                                                                                                                                                                                                                                                                                                                                               | (202 mm x 483 mm x 647 mm)                                                                                                                                                                                                                                                                                                                                                                                                                                                                                                                                                                                                                                                                                                                                                                                                                                                                    | 100 lb (45 kg)                                                                                                                                                                                                                                                                                                                                                                                                                                                                                                                                                                                                                                                                                                                                                                                                                                                                                                                                                                                                                                                                       |
| 448BC11C  | Pull-Out Organizer 11" (356 mm)                                                                                                           | Maple                                                                                                                                                                                                                                                                                                                                                                                                                                | 11" x 22 <sup>1/2</sup> " x 25 <sup>1/2</sup> "                                                                                                                                                                                                                                                                                                                                                                                                                                                  | (356 mm x 571 mm x 647 mm)                                                                                                                                                                                                                                                                                                                                                                                                                                                                                                                                                                                                                                                                                                                                                                                                                                                                    | 150 lb (68 kg)                                                                                                                                                                                                                                                                                                                                                                                                                                                                                                                                                                                                                                                                                                                                                                                                                                                                                                                                                                                                                                                                       |
| 448BC14C  | Pull-Out Organizer 14" (280 mm)                                                                                                           | Maple                                                                                                                                                                                                                                                                                                                                                                                                                                | 14" x 22 <sup>1/2</sup> " x 25 <sup>1/2</sup> "                                                                                                                                                                                                                                                                                                                                                                                                                                                  | (280 mm x 571 mm x 647 mm)                                                                                                                                                                                                                                                                                                                                                                                                                                                                                                                                                                                                                                                                                                                                                                                                                                                                    | 150 lb (68 kg)                                                                                                                                                                                                                                                                                                                                                                                                                                                                                                                                                                                                                                                                                                                                                                                                                                                                                                                                                                                                                                                                       |
| 448SR111  | Spice Rack                                                                                                                                | Maple                                                                                                                                                                                                                                                                                                                                                                                                                                | 10" x 21" x 4 7/8"                                                                                                                                                                                                                                                                                                                                                                                                                                                                               | (254mm x 534mm x 124mm)                                                                                                                                                                                                                                                                                                                                                                                                                                                                                                                                                                                                                                                                                                                                                                                                                                                                       |                                                                                                                                                                                                                                                                                                                                                                                                                                                                                                                                                                                                                                                                                                                                                                                                                                                                                                                                                                                                                                                                                      |
| 448SR81   | Spice Rack                                                                                                                                | Maple                                                                                                                                                                                                                                                                                                                                                                                                                                | 7" x 21" x 4 <sup>7/8</sup> "                                                                                                                                                                                                                                                                                                                                                                                                                                                                    | (178mm x 534mm x 124mm)                                                                                                                                                                                                                                                                                                                                                                                                                                                                                                                                                                                                                                                                                                                                                                                                                                                                       |                                                                                                                                                                                                                                                                                                                                                                                                                                                                                                                                                                                                                                                                                                                                                                                                                                                                                                                                                                                                                                                                                      |
| 432BF3C   | Base Cabinet Filler 3" (76 mm)                                                                                                            | Maple                                                                                                                                                                                                                                                                                                                                                                                                                                | 3" x 23" x 30"                                                                                                                                                                                                                                                                                                                                                                                                                                                                                   | (76mm x 584mm x 762mm)                                                                                                                                                                                                                                                                                                                                                                                                                                                                                                                                                                                                                                                                                                                                                                                                                                                                        | 100 lb (45 kg)                                                                                                                                                                                                                                                                                                                                                                                                                                                                                                                                                                                                                                                                                                                                                                                                                                                                                                                                                                                                                                                                       |
| 432BF6C   | Base Cabinet Filler 6" (152 mm)                                                                                                           | Maple                                                                                                                                                                                                                                                                                                                                                                                                                                | 6" x 23" x 30"                                                                                                                                                                                                                                                                                                                                                                                                                                                                                   | (152 mm x 584 mm x 762 mm)                                                                                                                                                                                                                                                                                                                                                                                                                                                                                                                                                                                                                                                                                                                                                                                                                                                                    | 100 lb (45 kg)                                                                                                                                                                                                                                                                                                                                                                                                                                                                                                                                                                                                                                                                                                                                                                                                                                                                                                                                                                                                                                                                       |
| 432BF9C   | Base Cabinet Filler 9" (229 mm)                                                                                                           | Maple                                                                                                                                                                                                                                                                                                                                                                                                                                | 9" x 23" x 30"                                                                                                                                                                                                                                                                                                                                                                                                                                                                                   | (229 mm x 584 mm x 762 mm)                                                                                                                                                                                                                                                                                                                                                                                                                                                                                                                                                                                                                                                                                                                                                                                                                                                                    | 150 lb (68 kg)                                                                                                                                                                                                                                                                                                                                                                                                                                                                                                                                                                                                                                                                                                                                                                                                                                                                                                                                                                                                                                                                       |
| 54806CR   | Door Mounted Basket                                                                                                                       | Chrome                                                                                                                                                                                                                                                                                                                                                                                                                               | 5 <sup>1/2</sup> " x 19 <sup>3/4</sup> " x 19 <sup>1/2</sup> "                                                                                                                                                                                                                                                                                                                                                                                                                                   | (140 mm x 482 mm x 498 mm)                                                                                                                                                                                                                                                                                                                                                                                                                                                                                                                                                                                                                                                                                                                                                                                                                                                                    | 50 lb (23 kg)                                                                                                                                                                                                                                                                                                                                                                                                                                                                                                                                                                                                                                                                                                                                                                                                                                                                                                                                                                                                                                                                        |
|           | 448BC5C<br>448BC195C<br>448BC6C<br>448BC198C<br>448BC198C<br>448BC11C<br>448BC14C<br>448SR111<br>448SR81<br>432BF3C<br>432BF6C<br>432BF9C | 448BC5CPull-Out Organizer 5" (127 mm)448BC195CPull-Out Organizer 5" (127 mm)448BC6CPull-Out Organizer 6 1/2" (165 mm)448BC8CPull-Out Organizer 8" (202 mm)448BC198CPull-Out Organizer 8" (202 mm)448BC198CPull-Out Organizer 8" (202 mm)448BC11CPull-Out Organizer 11" (356 mm)448BC14CPull-Out Organizer 11" (280 mm)448SR111Spice Rack448SR81Spice Rack432BF3CBase Cabinet Filler 3" (76 mm)432BF9CBase Cabinet Filler 9" (229 mm) | 448BC5CPull-Out Organizer 5" (127 mm)Maple448BC195CPull-Out Organizer 5" (127 mm)Maple448BC6CPull-Out Organizer 6 1/2" (165 mm)Maple448BC8CPull-Out Organizer 8" (202 mm)Maple448BC198CPull-Out Organizer 8" (202 mm)Maple448BC198CPull-Out Organizer 8" (202 mm)Maple448BC11CPull-Out Organizer 11" (356 mm)Maple448BC14CPull-Out Organizer 14" (280 mm)Maple448SR111Spice RackMaple448SR81Spice RackMaple432BF3CBase Cabinet Filler 3" (76 mm)Maple432BF9CBase Cabinet Filler 9" (229 mm)Maple | 448BC5C Pull-Out Organizer 5" (127 mm) Maple 5" x 22 <sup>1/2"</sup> x 25 <sup>1/2"</sup> 448BC195C Pull-Out Organizer 5" (127 mm) Maple 5" x 19" x 25 <sup>1/2"</sup> 448BC6C Pull-Out Organizer 6 <sup>1/2"</sup> (165 mm) Maple 6 <sup>1/2"</sup> x 22 <sup>1/2"</sup> x 25 <sup>1/2"</sup> 448BC8C Pull-Out Organizer 8" (202 mm) Maple 8" x 22 <sup>1/2"</sup> x 25 <sup>1/2"</sup> 448BC198C Pull-Out Organizer 8" (202 mm) Maple 8" x 19" x 25 <sup>1/2"</sup> 448BC11C Pull-Out Organizer 11" (356 mm) Maple 11" x 22 <sup>1/2"</sup> x 25 <sup>1/2"</sup> 448BC14C Pull-Out Organizer 14" (280 mm) Maple 14" x 22 <sup>1/2"</sup> x 25 <sup>1/2"</sup> 448SR111 Spice Rack Maple 10" x 21" x 4 <sup>7/8"</sup> 448SR81 Spice Rack Maple 3" x 23" x 30"   432BF6C Base Cabinet Filler 6" (152 mm) Maple 6" x 23" x 30"   432BF9C Base Cabinet Filler 9" (229 mm) Maple 9" x 23" x 30" | 448BC5CPull-Out Organizer 5" (127 mm)Maple5" x 22 <sup>1/2"</sup> x 25 <sup>1/2"</sup> (127 mm x 571 mm x 647 mm)448BC195CPull-Out Organizer 5" (127 mm)Maple5" x 19" x 25 <sup>1/2"</sup> (127 mm x 483 mm x 647 mm)448BC6CPull-Out Organizer 6 <sup>1/2"</sup> (165 mm)Maple6 <sup>1/2"</sup> x 22 <sup>1/2"</sup> x 25 <sup>1/2"</sup> (165 mm x 571 mm x 647 mm)448BC8CPull-Out Organizer 8" (202 mm)Maple8" x 22 <sup>1/2"</sup> x 25 <sup>1/2"</sup> (202 mm x 571 mm x 647 mm)448BC198CPull-Out Organizer 8" (202 mm)Maple8" x 19" x 25 <sup>1/2"</sup> (202 mm x 483 mm x 647 mm)448BC11CPull-Out Organizer 11" (356 mm)Maple11" x 22 <sup>1/2"</sup> x 25 <sup>1/2"</sup> (356 mm x 571 mm x 647 mm)448BC14CPull-Out Organizer 14" (280 mm)Maple14" x 22 <sup>1/2"</sup> x 25 <sup>1/2"</sup> (280 mm x 571 mm x 647 mm)448SR111Spice RackMaple10" x 21" x 4 <sup>7/8"</sup> (178 mm x 534 mm x 124 mm)432BF3CBase Cabinet Filler 3" (76 mm)Maple3" x 23" x 30"(76 mm x 584 mm x 762 mm)432BF9CBase Cabinet Filler 9" (229 mm)Maple9" x 23" x 30"(229 mm x 584 mm x 762 mm) |