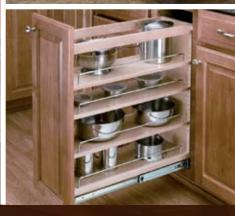

### Pull-Out Pantry

functional pull-out pantries. Made of solid maple.

The 448TP pull-out pantry series is available in 4 widths and 3 heights. Includes a soft-closing system, a telescopic rear panel and an innovative adjustment system.

**Connecting Plate** 

| Finis | h: Maple   |                       |                                                      |                                  |                        | CABINET        | DIMENSIONS                             |
|-------|------------|-----------------------|------------------------------------------------------|----------------------------------|------------------------|----------------|----------------------------------------|
| FIG   | CODE       | DESCRIPTION           | PRODUCT DIMENSIO                                     | NS (WxDxH minmax.)               | W (n                   | nin max.)      | H (min max.)                           |
| A     | 448TP4351  | Pull-Out Wood Pantry  | 5" x 22" x 43 <sup>3/8</sup> "-51 <sup>7/8</sup> "   | (127 mm x 559 mm x 1102-1318 mm) | 5 <sup>1/2</sup> "-6"  | (140-153 mm)   | 43 <sup>1/2</sup> "-51" (1105-1296 mm) |
| А     | 448TP5151  | Pull-Out Wood Pantry  | 5" x 22" x 50 <sup>7/8</sup> "-59 <sup>3/8</sup> "   | (127 mm x 559 mm x 1293-1509 mm) | 5 <sup>1/2</sup> "-6"  | (140-153 mm)   | 51"-581/2" (1296-1486 mm)              |
| А     | 448TP5851  | Pull-Out Wood Pantry  | 5" x 22" x 58 <sup>3/8</sup> "-66 <sup>7/8</sup> "   | (127mm x 559mm x 1483-1699mm)    | 5 <sup>1/2</sup> "-6"  | (140-153 mm)   | 581/2"-66" (1486-1677 mm)              |
| А     | 448TP4381  | Pull-Out Wood Pantry  | 8" x 22" x 43 <sup>1/4</sup> "-51 <sup>13/16</sup> " | (203 mm x 559 mm x 1099-1316 mm) | 8 <sup>1/2</sup> "-9"  | (216-229 mm)   | 43 <sup>1/2</sup> "-51" (1105-1296 mm) |
| А     | 448TP5181  | Pull-Out Wood Pantry  | 8" x 22" x 50 <sup>3/4</sup> "-59 <sup>5/16</sup> "  | (203 mm x 559 mm x 1289-1507 mm) | 8 <sup>1/2</sup> "-9"  | (216-229 mm)   | 51"-581/2" (1296-1486 mm)              |
| A     | 448TP5881  | Pull-Out Wood Pantry  | 8" x 22" x 58 <sup>1/4</sup> "-66 <sup>13/16</sup> " | (203 mm x 559 mm x 1480-1697 mm) | 8 <sup>1/2</sup> "-9"  | (216-229 mm)   | 581/2"-66" (1486-1677 mm)              |
| А     | 448TP43111 | Pull-Out Wood Pantry  | 11" x 22" x 43 <sup>1/4</sup> "-51 <sup>13/16</sup>  | " (279mm x 559mm x 1099-1316mm)  | 1111/2"-12             | " (292-305 mm) | 43 <sup>1/2</sup> "-51" (1105-1296 mm) |
| A     | 448TP51111 | Pull-Out Wood Pantry  | 11" x 22" x 50 3/4"-59 5/16"                         | (279mm x 559mm x 1289-1507mm)    | 11 <sup>1/2</sup> "-12 | " (292-305 mm) | 51"-581/2" (1296-1486 mm)              |
| А     | 448TP58111 | Pull-Out Wood Pantry  | 11" x 22" x 58 <sup>1/4</sup> "-66 <sup>13/16</sup>  | ö" (279mm x 559mm x 1480-1697mm) | 11 <sup>1/2</sup> "-12 | " (292-305 mm) | 581/2"-66" (1486-1677 mm)              |
| A     | 448TP43141 | Pull-Out Wood Pantry  | 14" x 22" x 43 <sup>1/4</sup> "-51 <sup>13/16</sup>  | 5" (356mm x 559mm x 1099-1316mm) | 14 <sup>1/2</sup> "-15 | " (369-381 mm) | 43 <sup>1/2</sup> "-51" (1105-1296 mm) |
| A     | 448TP51141 | Pull-Out Wood Pantry  | 14" x 22" x 50 3/4"-59 5/16"                         | (356mm x 559mm x 1289-1507mm)    | 14 <sup>1/2</sup> "-15 | " (369-381 mm) | 51"-581/2" (1296-1486 mm)              |
| A     | 448TP58141 | Pull-Out Wood Pantry  | 14" x 22" x 58 <sup>1/4</sup> "-66 <sup>13/16</sup>  | " (356 mm x 559mm x 1480-1697mm) | 141/2"-15              | " (369-381 mm) | 581/2"-66" (1486-1677 mm)              |
| В     | 432TF396C  | Tall Filler Organizer | 6" x 23" x 38 1/2"                                   | (153mm x 584mm x 978mm)          |                        |                |                                        |
| В     | 432TF456C  | Tall Filler Organizer | 6" x 23" x 44 <sup>1/2</sup> "                       | (153 mm x 584 mm x 1130 mm)      |                        |                |                                        |