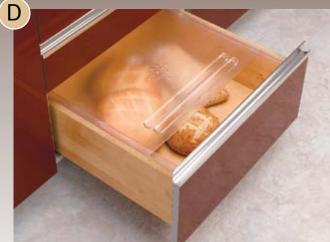

Perfect storage solution for fruits and vegetables. Includes: one basket, 2 side mount rails and 1 clear polymer liner.

Bread cover for drawer. One piece cover with molded-in handle and rear stop. Adjustable sliding rails.

Clear bread cover for drawer available.

| FIG | CODE      | DESCRIPTION               | FINISHED | PRODUCT DIMENSIONS (Wx Dx H)                                                              | LOAD RATING   |
|-----|-----------|---------------------------|----------|-------------------------------------------------------------------------------------------|---------------|
| А   | RASMLHDCR | Heavy Duty Appliance Lift | Chrome   | Spec sheet available on www.richelieu.com                                                 | 60 lb (27 kg) |
| В   | 7041500   | Pull-Out Rattan Basket    | Natural  | 11 <sup>1/4</sup> " x 21 <sup>1/4</sup> " x 7 <sup>3/8</sup> " (311 mm x 540 mm x 188 mm) |               |
| В   | 7041800   | Pull-Out Rattan Basket    | Natural  | 14 <sup>1/4</sup> " x 21 <sup>1/4</sup> " x 7 <sup>3/8</sup> " (362 mm x 540 mm x 188 mm) |               |
| С   | 20030     | Bread Drawer Cover        | White    | 16 <sup>1/4</sup> " x 21 <sup>3/4</sup> " (426 mm x 553 mm)                               |               |
| D   | BDC20020  | Bread Drawer Cover        | Clear    | 16 <sup>1/4</sup> " x 21 <sup>3/4</sup> " (426 mm x 553 mm)                               |               |