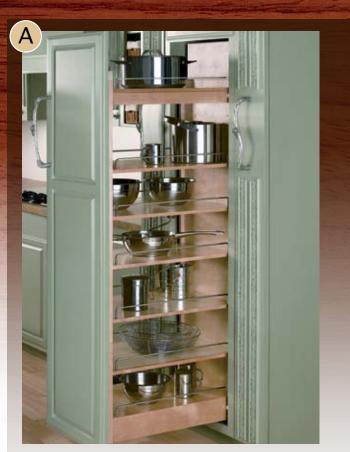

### Pull-Out Pantry

functional pull-out pantries. Made of solid maple.

The 448TP pull-out pantry series is available in 4 widths and 3 heights. Includes a soft-closing system, a telescopic rear panel and an innovative adjustment system.