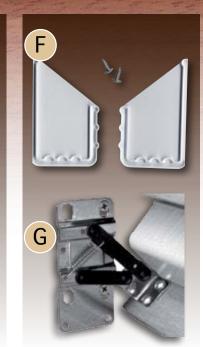

### Tip-Out Trays

These trays transform your drawer fronts into useful storage spaces.

Hinges and End Caps for "Slim" Tip-Out Trays

2 trays with hinges. Available in 11" (280 mm) and 14" (356 mm) lengths.

Stainless steel tip-out tray. Available in different lengths. Hinges not included (see G).

6551/6571 series: available in 2 lengths cut to your dimensions: 36" (914 mm) (a pair of hinges and end caps included) 72" (1829 mm) (hinges and end caps sold separately (see F and G).

| FIG | CODE      | DESCRIPTION                                              | FINISHED        | PRODUCT DIMENSIO                                  | ONS (Wx Dx H)              |
|-----|-----------|----------------------------------------------------------|-----------------|---------------------------------------------------|----------------------------|
| А   | 654130    | Slim Tip-Out Tray 36" (914 mm) with Hinges and End Caps  | White           | 36" x 1 <sup>11/16</sup> " x 3 <sup>15/16</sup> " | (914mm x 42mm x 100mm)     |
| В   | 65429730  | Hinges and End Caps for "Slim" Tip-Out Trays             | White           | 1 <sup>11/16</sup> " x 3 <sup>15/16</sup> "       | (42 mm x 100 mm)           |
| С   | 65721130  | 2 Trays with Hinges 11" (280 mm)                         | White           | 11" x 2 <sup>1/8</sup> " x 3 <sup>13/16</sup> "   | (280 mm x 54 mm x 97 mm)   |
| С   | 65721430  | 2 Trays with Hinges 14" (356 mm)                         | White           | 14" x 2 <sup>1/8</sup> " x 3 <sup>13/16</sup> "   | (356mm x 54mm x 97mm)      |
| D   | 658111170 | Stainless Steel Tip-Out Tray 11 <sup>1/4*</sup> (286 mm) | Stainless Steel | 11 <sup>1/4</sup> " x 2 <sup>1/8</sup> " x 3"     | (286 mm x 54 mm x 77 mm)   |
| D   | 658114170 | Stainless Steel Tip-Out Tray 14 <sup>1/4"</sup> (362 mm) | Stainless Steel | 14 <sup>1/4</sup> " x 2 <sup>1/8</sup> " x 3"     | (362 mm x 54 mm x 77 mm)   |
| D   | 658116170 | Stainless Steel Tip-Out Tray 16" (407 mm)                | Stainless Steel | 16" x 2 <sup>1/8</sup> " x 3"                     | (407 mm x 54 mm x 77 mm)   |
| D   | 658119170 | Stainless Steel Tip-Out Tray 19" (483 mm)                | Stainless Steel | 19" x 2 1/8" x 3"                                 | (483 mm x 54 mm x 77 mm)   |
| E   | 655130    | Tip-Out Tray 36" (914 mm) with Hinges and End Caps       | White           | 36" x 2 <sup>7/16</sup> " x 3 <sup>15/16</sup> "  | (914 mm x 62 mm x 100 mm)  |
| E   | 65717230  | Tip-Out Tray 72" (1829 mm) only                          | White           | 72" x 2 <sup>7/16</sup> " x 3 <sup>15/16</sup> "  | (1829 mm x 62 mm x 100 mm) |
| F   | 9730      | Ends Caps and Screws                                     | White           | 2 <sup>7/16</sup> " x 3 <sup>15/16</sup> "        | (62 mm x 100 mm)           |
| G   | 655230    | Hinges, End Caps and Adhesive                            | White           | 2 <sup>7/16</sup> " x 3 <sup>15/16</sup> "        | (62 mm x 100 mm)           |
| G   | 65522G    | Hinges for Tip-Out Trays                                 | Zinc            | 1" x 1 <sup>3/4</sup> " x 3 <sup>13/16</sup> "    | (26 mm x 45 mm x 97 mm)    |