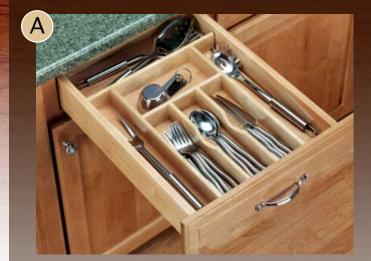

### Drawers

Organize your drawers optimally, and you'll immediately find any item you need.

These utensil and knife dividers are simply inserted in your drawer. Made of solid maple, they are coated with a UV-treated finish. They can be custom-trimmed to fit, and can be combined into the same drawer space.

| FIG | CODE    | DESCRIPTION                     | FINISHED | PRODUCT DIMENSIONS (Wx Dx H)                                             | Min. Trim. Dimensions (WxD)                                 |
|-----|---------|---------------------------------|----------|--------------------------------------------------------------------------|-------------------------------------------------------------|
| А   | 4WCT1   | Trimmable Wood Cutlery Tray     | Maple    | 14 5/8" x 22" x 2 7/8" (371 mm x 559 mm x 73 mm)                         | 8 <sup>1/4</sup> " x 15 <sup>1/2</sup> " (210mm x 394mm)    |
| Α   | 4WCT3   | Trimmable Wood Cutlery Tray     | Maple    | 20 <sup>5/8</sup> " x 22" x 2 <sup>7/8</sup> " (524 mm x 559 mm x 73 mm) | 14 <sup>1/4</sup> " x 15 <sup>1/2</sup> " (362 mm x 394 mm) |
| В   | 4WUT1   | Trimmable Wood Utility Tray     | Maple    | 18 <sup>1/2</sup> " x 22" x 2 <sup>7/8</sup> " (470 mm x 559 mm x 73 mm) | 8 <sup>1/8</sup> x 17" (206mm x 432 mm)                     |
| В   | 4WUT3   | Trimmable Wood Utility Tray     | Maple    | 24" x 22" x 2 <sup>7/8*</sup> (610 mm x 559 mm x 73 mm)                  | 12" x 17" (305 mm x 432 mm)                                 |
| С   | RV4WKB1 | Trimmable Wood Knife Block Tray | Maple    | 18 <sup>1/2</sup> " x 22" x 2 <sup>3/8</sup> " (470 mm x 559 mm x 60 mm) | Trimmable tray can be customized                            |