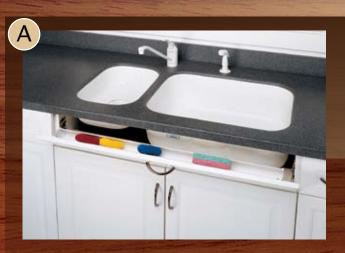

B

LOAD RATING: A 250 lb (114 kg)

B 150 lb (68 kg)

Slim series sink front "Tip-Out" drawer. Perfect to hide sponges and scouring pads, keeping them easily accessible. Designed to accomodate minimum clearance openings for large sink applications.