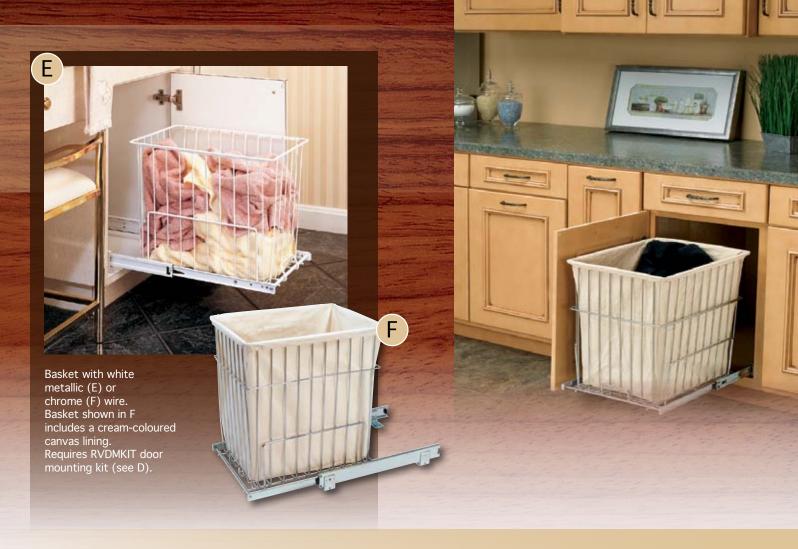

Polymer hamper, with full extension slides. Installs easily at the bottom of the cabinet with 4 screws. Requires RVDMKIT door mounting kit (see D).

Polymer basket on solid maple base. Slides with soft-close mechanism and integrated door mounting supports.

| FIG | CODE       | DESCRIPTION                  | COLOUR | PRODUCT DIMENSIONS (WxDxH)                                                 |
|-----|------------|------------------------------|--------|----------------------------------------------------------------------------|
| А   | 1520030    | Pull-Out Laundry Basket      | White  | 14 <sup>1/4°</sup> x 20" x 19 <sup>1/8°</sup> (362 mm x 508 mm x 492 mm)   |
| В   | 559015CR   | Pull-Out Laundry Basket      | Chrome | 14 <sup>1/2*</sup> x 18" x 19 <sup>1/4*</sup> (368mm x 457 mm x 489 mm)    |
| С   | 4WHRM15DM1 | Pull-Out Laundry Basket      | White  | 14 <sup>1/4</sup> " x 19 <sup>1/4</sup> " x 21" (362 mm x 489 mm x 534 mm) |
| D   | RVDMKIT    | Heavy Duty Door Mounting Kit | White  |                                                                            |