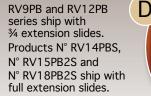

В

For RV series, the door mounting kit is sold separately.

С

Countertop waste container. Perfect for storing organic waste for composting.

| FIG | CODE     | DESCRIPTION                     | FINISHED        | PRODUCT DIMENSIONS                              | (WxDxH)                    | LOAD RATING    |
|-----|----------|---------------------------------|-----------------|-------------------------------------------------|----------------------------|----------------|
| А   | 4WC15DM1 | Single 35 Qt Pull-Out Container | White           | 11 $^{1/4"}$ x 21 $^{3/4"}$ x 19 $^{1/4"}$      | (286 mm x 553 mm x 489 mm) | 150 lb (68 kg) |
| В   | 4WC18DM2 | Double 35 Qt Pull-Out Container | White           | 14 $^{1/4"}$ x 21 $^{3/4"}$ x 19 $^{1/4"}$      | (362 mm x 553 mm x 489 mm) | 150 lb (68 kg) |
| С   | RV9PB    | Single 30 Qt 3/4 Extension      | White           | 9 <sup>1/2</sup> " x 22" x 19 <sup>1/4</sup> "  | (242 mm x 559 mm x 489 mm) | 75 lb (34 kg)  |
| С   | RV12PB   | Single 35 Qt 3/4 Extension      | White           | 10 5/8" x 22" x 19 1/4"                         | (270 mm x 559 mm x 489 mm) | 75 lb (34 kg)  |
| С   | RV14PBS  | Single 20 Qt 3/4 Extension      | White           | 14 5/8" x 16" x 16 3/8"                         | (372 mm x 407 mm x 416 mm) | 100 lb (45 kg) |
| D   | RV15PB2S | Double 27 Qt Full Extension     | White           | 11 $^{13/16"}$ x 22 $^{1/4"}$ x 19 $^{1/8"}$    | (300 mm x 565 mm x 486 mm) | 100 lb (45 kg) |
| D   | RV18PB2S | Double 35 Qt Full Extension     | White           | 14 <sup>3/8</sup> " x 22" x 19 <sup>1/4</sup> " | (365 mm x 559 mm x 489 mm) | 100 lb (45 kg) |
| E   | RVDMKIT  | Heavy Duty Door Mounting Kit    | White           |                                                 |                            |                |
| F   | 806015SS | Counter Mount Waste Container   | St. Steel/Black | Diam. 12 1/4" x Depth 13 1/4                    | 4" (331 mm x 337mm)        |                |