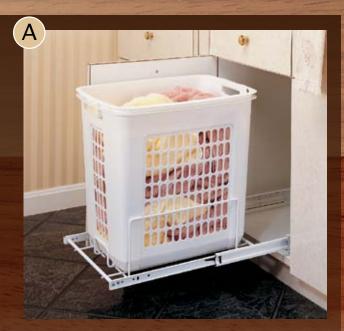

### **Pull-Out Laundry Basket**

No more strewn dirty clothes. These sliding laundry baskets, practical and discreet, will simplify your daily routine.

Brushed aluminium frame. Includes slides with soft-close mechanism, canvas liner bag and door mounting supports.

| FIG | CODE       | DESCRIPTION                  | COLOUR | PRODUCT DIMENSIONS (WxDxH)                                                 |
|-----|------------|------------------------------|--------|----------------------------------------------------------------------------|
| А   | 1520030    | Pull-Out Laundry Basket      | White  | 14 <sup>1/4°</sup> x 20" x 19 <sup>1/8°</sup> (362 mm x 508 mm x 492 mm)   |
| В   | 559015CR   | Pull-Out Laundry Basket      | Chrome | 14 <sup>1/2*</sup> x 18" x 19 <sup>1/4*</sup> (368mm x 457 mm x 489 mm)    |
| С   | 4WHRM15DM1 | Pull-Out Laundry Basket      | White  | 14 <sup>1/4</sup> " x 19 <sup>1/4</sup> " x 21" (362 mm x 489 mm x 534 mm) |
| D   | RVDMKIT    | Heavy Duty Door Mounting Kit | White  |                                                                            |