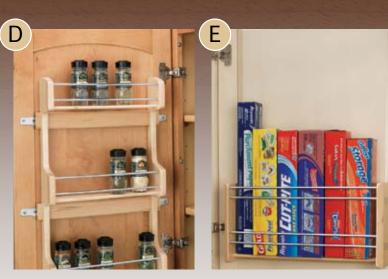

These wood baskets give a contemporary look with their chrome front. May be installed individually with screw-in clips or with standards (see C).

Door Storage Standards

These spice or wrapping paper racks are available in 3 widths. Rear supports are adjustable up to 5'' (127 mm), for a perfect fit on a wide variety of doors.

| FIG | CODE     | DESCRIPTION                       | FINISHED | PRODUCT DIMENSIO                                               | DNS (WxDxH)                |
|-----|----------|-----------------------------------|----------|----------------------------------------------------------------|----------------------------|
| А   | 62351430 | Shelf with Screw-In Clips         | White    | 13 <sup>3/4</sup> " x 4 <sup>1/4</sup> " x 3 <sup>9/16</sup>   | (350mm x 110mm x 95mm)     |
| В   | 42311452 | Wood Shelf with Screw-In Clips    | Maple    | 13 $^{3/4"}$ x 4 $^{1/4"}$ x 3 $^{5/8"}$                       | (350mm x 110mm x 91mm)     |
| В   | 42312052 | Shelf in Wood with Screw-In Clips | Maple    | 19 <sup>3/4</sup> " x 4 <sup>1/4</sup> " x 3 <sup>5/8</sup> "  | (502 mm x 110 mm x 91 mm)  |
| С   | 62322610 | Door Storage Standards            | Aluminum | 26"                                                            | (660 mm)                   |
| С   | 62325810 | Door Storage Standards            | Aluminum | 58"                                                            | (1473 mm)                  |
| D   | 4SR15    | Wood Door Mounted Spice Rack      | Maple    | 9 5/8" x 3 1/8" x 21 1/2"                                      | (245 mm x 79 mm x 546 mm)  |
| D   | 4SR18    | Wood Door Mounted Spice Rack      | Maple    | 12 <sup>5/8</sup> " x 3 <sup>1/8</sup> " x 21 <sup>1/2</sup> " | (321 mm x 79 mm x 546 mm)  |
| D   | 4SR21    | Wood Door Mounted Spice Rack      | Maple    | 15 <sup>5/8</sup> " x 3 <sup>1/8</sup> " x 21 <sup>1/2</sup> " | (397 mm x 79 mm x 546 mm)  |
| E   | 4WFR151  | Wood Foil Rack                    | Maple    | 10 <sup>1/8</sup> " x 4" x 8"                                  | (257 mm x 102 mm x 203 mm) |
| E   | 4WFR181  | Wood Foil Rack                    | Maple    | 13 <sup>1/8</sup> " x 4" x 8"                                  | (334mm x 102mm x 203mm)    |
| E   | 4WFR211  | Wood Foil Rack                    | Maple    | 16 <sup>1/8</sup> " x 4" x 8"                                  | (410mm x 102mm x 203mm)    |