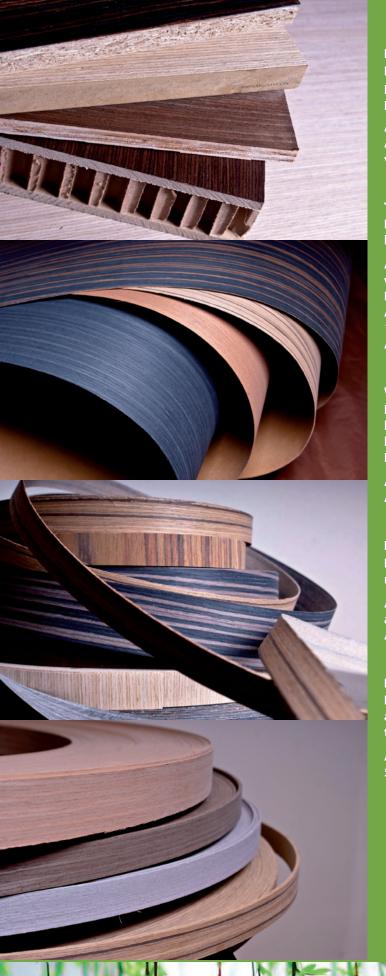

#### **LAMINATED PANELS**

**Evolution HD** wood veneers are offered on different panel types such as particle board, MDF, HDF and plywood.

Available sizes: 4' x 8', 4' x 10', 8'x 4', and 10' x 4' Available finishes: unsanded (rough), pre-sanded, varnished

#### **TENDERIZED VENEER SHEETS**

**Evolution HD** tenderized veneers sheets are available in a large variety of backers.

Available backers types: 10 mil and 20 mil paper, wood (2-ply) and semi-rigid (PB Brown, PB Beige and High Pressure Laminate)

#### **EDGEBANDING**

**Evolution HD** program presents edgebanding in a large range of thicknesses.

Available thicknesses: 0.6 mm, 1 mm, 1,5 mm, 2 mm, and 3 mm, long grain and short grain
Available widths: from 5/8" to 11"

### **RAW VENEERS**

**Evolution HD** raw veneers (no backer) are also available for customers who have the possibility to press their own components.

Available sizes: 26" x 99", 26" x 135", 50" x 99", and 50" x 135"