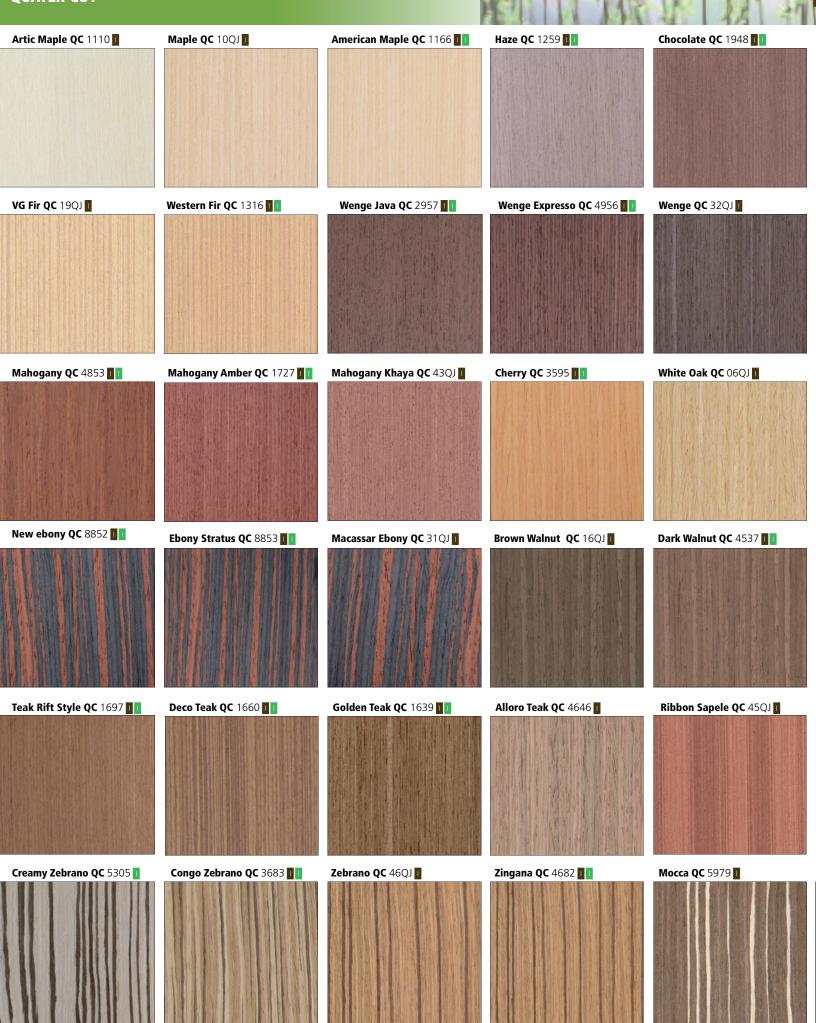

## QUATER-CUT

#### **QUARTER CUT (QC)**

The quarter cut is a special slicing method that creates a linear and contemporary look. For the same species, the widths, colour layouts and visuals of **Evolution HD** allows different patterns for giving free rein to your creativity.