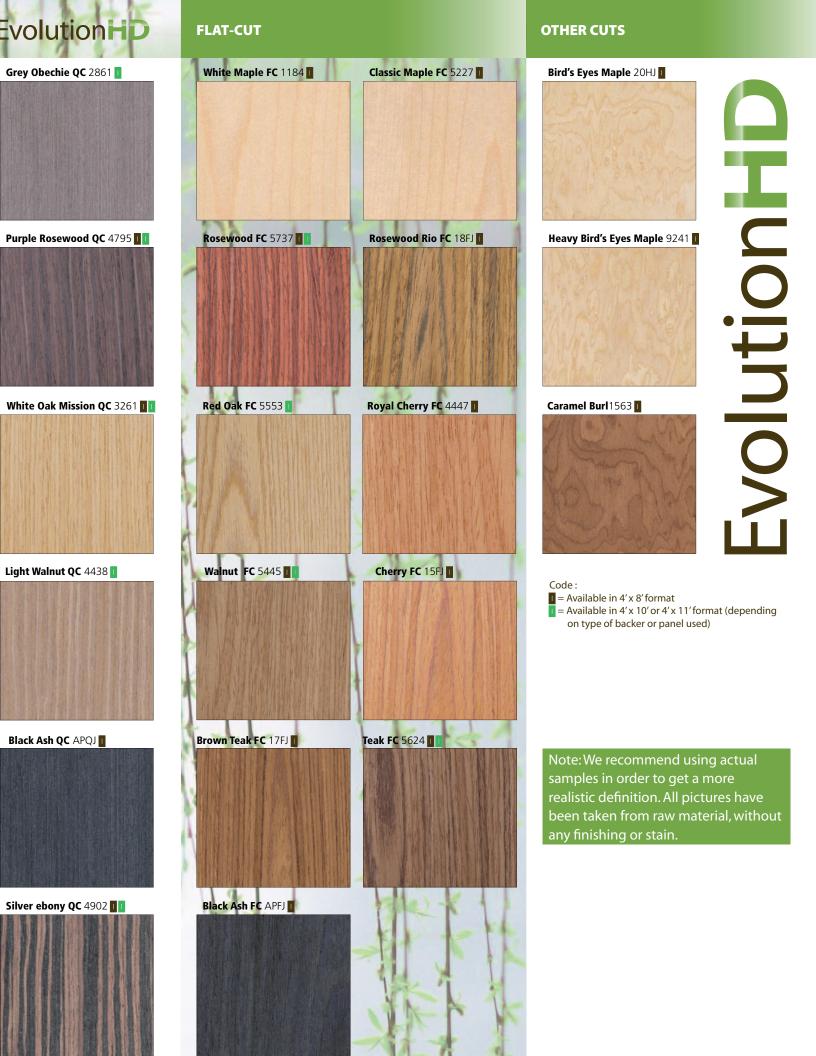

#### **FLAT CUT (FC)**

It offers a combination of cathedral structures along with straight grain. The flat cut effect gives a natural look to our **Evolution HD** product line, akin to the appearance of planks commonly used in woodworking. The number of cathedrals, their position and sizes vary according to the selected product.

#### **OTHER CUTS**

To reveal a particular feature of wood, other cuts are available. Unlike natural species, **Evolution HD** creates a much more pleasant, harmonious and uniform look. Imagine a bird's eye maple uniformly spread across a sheet or think about the beauty of a burl without having to resort to a mechanical arrangement.